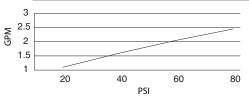

# **SPECIFICATIONS**

# OPULENCE™ SINGLE HANDLE POT FILLER

#### Model

D205057 (Replaces D205557 series)

### Description

- Two ceramic disc valves
- · 2-piece articulated spout folds out of way when not in use
- · Spout reach extends up to 22"
- Designed for cold water hook up
- · Single hole wall mount

#### **Standards**



- NSF 61-9
- Energy Policy Act of 1992



NSF/ANSI 372

- ASME A112.18.1M/A112.18.1
- NSF/ANSI 372
- CSA B125.1



- · ADA Accessibility Guidelines for Buildings and Facilities -
- 4.27.4 Controls and Mechanisms

# Flow Rate





#### **Finishes Available**

- Chrome
- · Other: Refer to Price List for additional finish

## Warranty

Danze products are covered by a manufacturer's limited "lifetime" warranty for manufacturing defects.







| Submittal | Information |
|-----------|-------------|
|-----------|-------------|

Contractor: \_

Job Name: \_

Location: \_ Contact #:\_