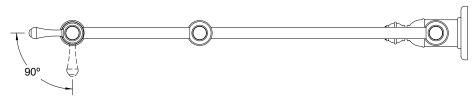

### Description

- Two ceramic disc valves
- · 2-piece articulated spout folds out of way when not in use
- · Spout reach extends up to 22"
- Designed for cold water hook up
- · Single hole wall mount