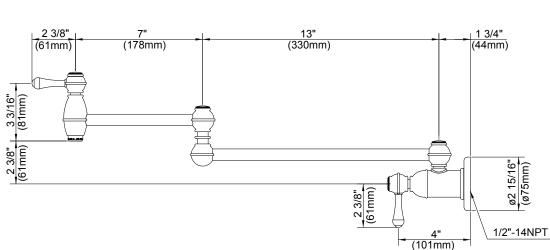

#### Model

D205057 (Replaces D205557 series)

### Description

- Two ceramic disc valves
- · 2-piece articulated spout folds out of way when not in use
- · Spout reach extends up to 22"
- Designed for cold water hook up
- · Single hole wall mount