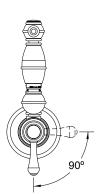

### Description

- Two ceramic disc valves
- · 2-piece articulated spout folds out of way when not in use
- · Spout reach extends up to 22"
- Designed for cold water hook up
- · Single hole wall mount