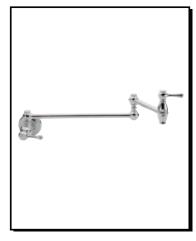

#### Model

D205057 (Replaces D205557 series)

### Description

- Two ceramic disc valves
- · 2-piece articulated spout folds out of way when not in use
- · Spout reach extends up to 22"
- Designed for cold water hook up
- · Single hole wall mount