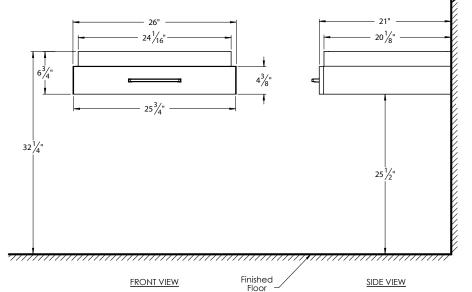

#### PRODUCT MEASUREMENTS

- Width: 26"
- Depth: 21"
- Height: 6.75"

## ROUGHING-IN DIMENSIONS

Please Note: All drawings contain the necessary measurements which are subject to standard industry tolerances. They are stated in inches and are non-binding. Exact measurements, in particular for customized installation scenarios, can only be taken from the finished product.