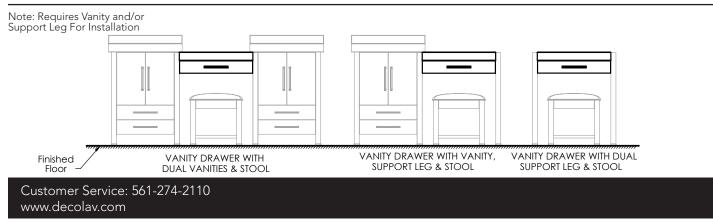

PRODUCT DESCRIPTION

5226 Series 26" Vanity Drawer

- Available in White (WHT) or Espresso (ESP) Finish
- Solid Wood Frame
- Modular Suite Component
- Satin Nickel Hardware
- Top Sold Separately

#### PRODUCT MEASUREMENTS

- Width: 26"
- Depth: 21"
- Height: 6.75"

#### **RECOMMENDED ACCESSORIES**

- 5221, 5222 or 5223 Vanities
- 1665 Stone Top
- 5228 Wall Cabinet
- 5224 Linen Tower

## ROUGHING-IN DIMENSIONS

Please Note: All drawings contain the necessary measurements which are subject to standard industry tolerances. They are stated in inches and are non-binding. Exact measurements, in particular for customized installation scenarios, can only be taken from the finished product.

•

•

•



9707 or 9708 Mirrors

5230 Support Leg

5229 Vanity Stool

### POSSIBLE MODULAR CONFIGURATIONS



Finished

Wall

# **SPEC SHEET** 5226 SERIES