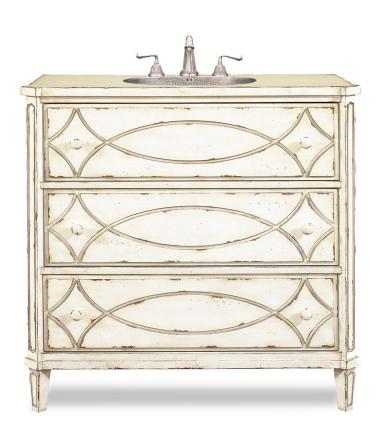

## DESIGNER SERIES ELLA SINK CHEST

37"W x 18"D x 37"H

The Ella Sink Chest is a charming vanity that will complement your traditional or transitional decor. The handpainted white-washed piece features mild distressing, carved drawer fronts, and painted knobs. Two of the three drawers are available for coveted bathroom storage.

Suggested sinks: Existing Top: Cole + Co. Carlisle (Drop-In) Stone Top: Cole + Co. Fairfield (Undermount)

On stone top order, indicate: "Cut for Granite." Large hole is cut in the top prior to shipment to ease stone top installation.

Sink recommendations are for standard 8-inch widespread faucet installation with 1 3/8 in. valves and no special placements.

All vanities with custom cuts are considered a special order and non-returnable. Custom sink cuts available.