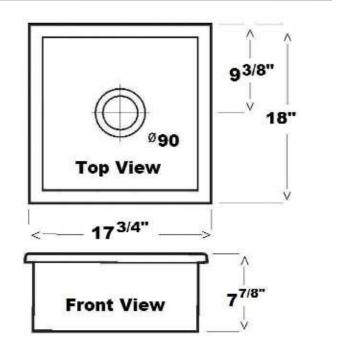

# SILVIA KITCHEN SINK

Cat. No. KS33

W: 17 3/4" D: 18" H: 7 7/8"

### **Interior Dimensions:**

Basin Interior: 15 1/4"W x 16 1/8"D

Basin Depth: 6 3/4"