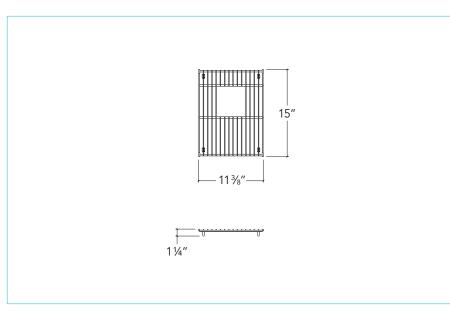

for handcrafted kitchen sink











**IH**-G-1216

#### Installation

N/A

#### Bowl

12" × 16"

### Overall

11 <sup>3</sup>/<sub>8</sub>" × 15" × 1 <sup>1</sup>/<sub>4</sub>"

### **Cabinet**

N/A

## Drain

Ø 31/2"

## **Packaging**

26" × 19 ¼" × 1 ½" 4 lbs

# Features and earnings

- 304 brushed finish stainless steel
- Eliminates the need for chemical products to get a chrome finish
- A square opening provide easy access to the strainer
- Silicone legs prevent the grid from sliding around
- Prevents dishes and silverware from striking the bottom of the sink
- Lets water drain away from items placed in the sink
- Provides a flat, stable surface to place things on

# Warranty

Prochef offers a 1-YEAR LIMITED WARRANTY following the purchase date for all mobile parts, options and accessories against defects of material a