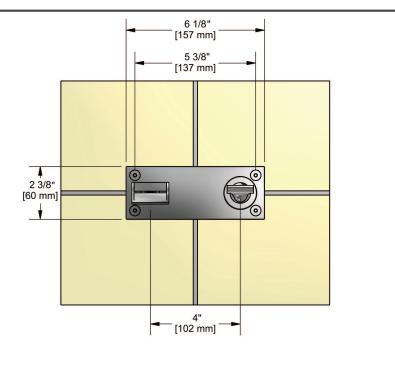

# **Specifications**

# **Descriptions**

- ½" inlet female NPT
- Ceramic cartridge
- No drain

### Available colors

- C : Chrome
- BN: Brushed nickel (PVD)

## **Available flows**

- 5.7 L/min, 1.5 gpm (US) 60psi
- 3.7 L/min, 1 gpm (US) 60psi ( **ZOOP11XX-10** )

# **Cartridges**

• 401-770

#### **Certifications**

- CSA B125.1
- NSF61
- ASME A112.18.1
- CMR248 Approval









Sizes, models and finishes may differ from thoses presented.

#### Warranty

The Riobel inc. product carries a limited LIFETIME warranty on the finish Chrome, Gold (PVD), Brushed nickel (PVD), Night brushed (PVD), Polished nickel (PVD) and all working parts and is guaranteed from the initial date of purchase against all manufacturing defects. Other finished 1 year.

#### **Customer Service**