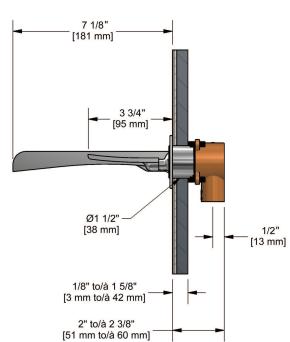

# **Specifications**

# **Descriptions**

- ½" inlet female NPT
- Ceramic cartridge
- No drain

### Available colors

- C : Chrome
- BN: Brushed nickel (PVD)

## **Available flows**

- 5.7 L/min, 1.5 gpm (US) 60psi
- 3.7 L/min, 1 gpm (US) 60psi ( **ZOOP11XX-10** )

# **Cartridges**

• 401-770

#### **Certifications**

- CSA B125.1
- NSF61
- ASME A112.18.1
- CMR248 Approval









Sizes, models and finishes may differ from thoses presented.

#### Warranty

The Riobel inc. product carries a limited LIFETIME warranty on the finish Chrome, Gold (PVD), Brushed nickel (PVD), Night brushed (PVD), Polished nickel (PVD) and all working parts and is guaranteed from the initial date of purchase against all manufacturing defects. Other finished 1 year.

#### **Customer Service**