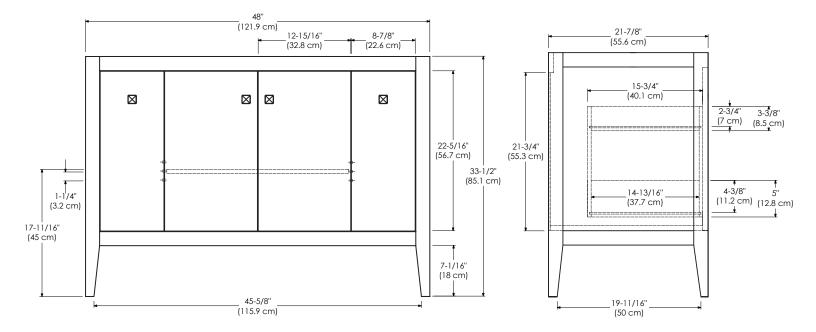

MODEL: 058348-FINISH SPECIFICATION SHEET NEO-CLASSIC COLLECTION

Soft Close Wood doors

Soft Close and Full Extension drawers with Dovetail construction

Matching finish throughout the interior

Optional Drawer Organizer

Matching Mirror, Medicine Cabinet and Wall Cabinet

All Ronbow cabinets are made of solid hardwood or hardwood plywood and meet strict CARB Standards. No particle Board or Micro-Density Fiberboard (MDF) are used.

Available finishes: Available tops:

AGED OAK E34 CERAMIC SINKTOP

AMERICAN WALNUT E56 STONE COUNTER

VINTAGE HONEY R01 TECHSTONE™ TOP

VINTAGE CAFÉ R12 WIDEAPPEAL™ TOP

## TOP VIEW





FRONT VIEW SIDE VIEW