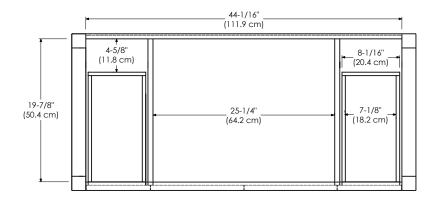

MODEL: 058348-FINISH SPECIFICATION SHEET NEO-CLASSIC COLLECTION

Soft Close Wood doors

Soft Close and Full Extension drawers with Dovetail construction

Matching finish throughout the interior

Optional Drawer Organizer

Matching Mirror, Medicine Cabinet and Wall Cabinet

All Ronbow cabinets are made of solid hardwood or hardwood plywood and meet strict CARB Standards. No particle Board or Micro-Density Fiberboard (MDF) are used.

Available finishes: Available tops:

AGED OAK E34 CERAMIC SINKTOP

AMERICAN WALNUT E56 STONE COUNTER

VINTAGE HONEY R01 TECHSTONE™ TOP

VINTAGE CAFÉ R12 WIDEAPPEAL™ TOP

## TOP VIEW





FRONT VIEW SIDE VIEW