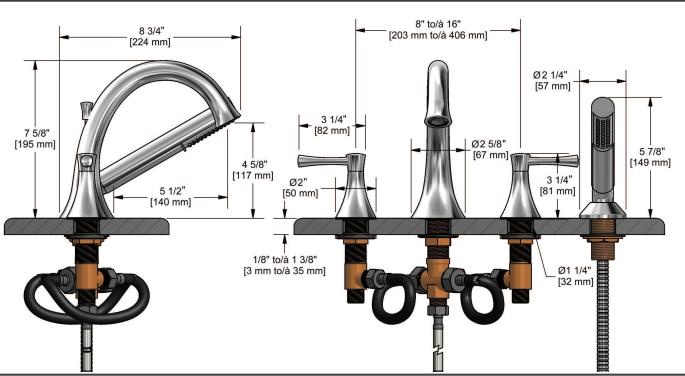

4-piece deck-mount tub filler with hand shower **ED12LXX** 

# **Specifications**