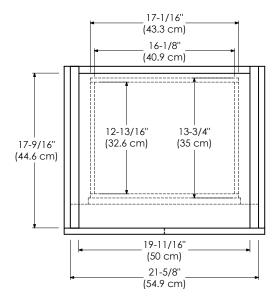

MODEL: 011223-FINISH SPECIFICATION SHEET WALL-HUNG COLLECTION

Soft Close Wood doors

Soft Close and Full Extension drawers with Dovetail construction

Undermount glides

Matching finish throughout the interior

Extend design with Optional 12", 15" & 18" Drawer Bridge, 15" Shelf Bridge and 35" max Bridge Panel

Optional Drawer Organizer

Matching Mirror, Medicine Cabinet and Wall Cabinet

Handles meet USA standards: 4" center to center

All Ronbow cabinets are made of solid hardwood or hardwood plywood and meet strict CARB Standards.

No particle Board or Micro-Density Fiberboard (MDF) are used.

Available finishes: Available tops:

CINNAMON F08 CERAMIC SINKTOP

DARK CHERRY H01 GLASS SINKTOP

WHITE W01 TECHSTONE™ TOP

WIDEAPPEAL™ TOP