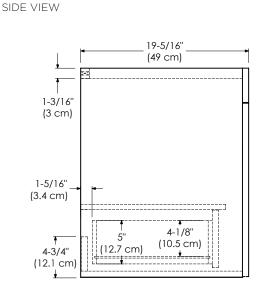

MODEL: 011223-FINISH SPECIFICATION SHEET WALL-HUNG COLLECTION

Soft Close Wood doors

Soft Close and Full Extension drawers with Dovetail construction

Undermount glides

Matching finish throughout the interior

Extend design with Optional 12", 15" & 18" Drawer Bridge, 15" Shelf Bridge and 35" max Bridge Panel

Optional Drawer Organizer

Matching Mirror, Medicine Cabinet and Wall Cabinet

Handles meet USA standards: 4" center to center

All Ronbow cabinets are made of solid hardwood or hardwood plywood and meet strict CARB Standards.

No particle Board or Micro-Density Fiberboard (MDF) are used.

Available finishes: Available tops:

CINNAMON F08 CERAMIC SINKTOP

DARK CHERRY H01 GLASS SINKTOP

WHITE W01 TECHSTONE™ TOP

WIDEAPPEAL™ TOP