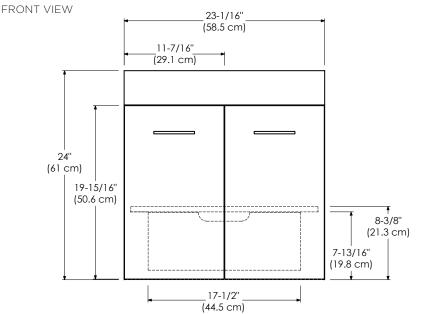

MODEL: 011223-FINISH SPECIFICATION SHEET WALL-HUNG COLLECTION

Soft Close Wood doors

Soft Close and Full Extension drawers with Dovetail construction

Undermount glides

Matching finish throughout the interior

Extend design with Optional 12", 15" & 18" Drawer Bridge, 15" Shelf Bridge and 35" max Bridge Panel

Optional Drawer Organizer

Matching Mirror, Medicine Cabinet and Wall Cabinet

Handles meet USA standards: 4" center to center

All Ronbow cabinets are made of solid hardwood or hardwood plywood and meet strict CARB Standards.

No particle Board or Micro-Density Fiberboard (MDF) are used.

Available finishes: Available tops:

CINNAMON F08 CERAMIC SINKTOP

DARK CHERRY H01 GLASS SINKTOP

WHITE W01 TECHSTONE™ TOP

WIDEAPPEAL™ TOP