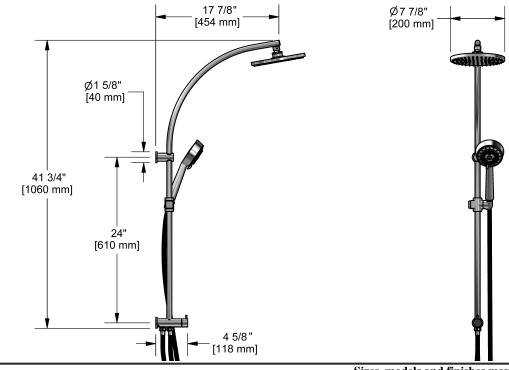

# Specifications

### Descriptions

- Scale-free
- 10, 4-jet hand shower with pause
- 468, 20 cm (8") shower head
- External supply
- Ø19 mm (¾") slide bar
- Swivel head/arm
- Two 150 cm (59") double interlock flexible hoses and swivel