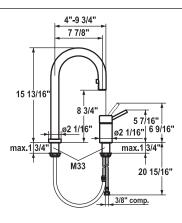

## Single-lever mixer

- with LED light ring illuminating water flow
- two-hole
- lever installation possible on the right or left side
- pull-down aerator covered
- Neoperl® Caché®
- integrated ON/OFF push-button for light with automatic shut-off after 45 minutes
- up to 19  $^{11}/_{16}$ " pull-out length
- hose guide, swiveling 360°
- KWC universal cartridge with ceramic discs
- flow rate and temperature continuously variable
- temperature and flow rate limitation
- flexible connection hoses ¾" compression
- fastening by means of threaded sleeve M33 x 1.5
- spout mounting hole size ø1 ¾"
- lever mounting hole size ø1 ¾"
- Delivery includes:
- plug power supply 100-240 V / operating voltage 6.5 V / cable length 31  $\frac{1}{2}$ "