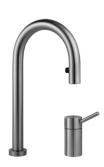

## **KWC SUPRIMO**

Item No.

Finish

## 10.272.123.700

A 7 %", plug power supply

solid stainless steel

Flow rate 1.8 gpm (60 psi)

## Single-lever mixer

- with LED light ring illuminating water flow
- two-hole
- lever installation possible on the right or left side
- pull-down aerator covered
- Neoperl® Caché®
- integrated ON/OFF push-button for light with automatic shut-off after 45 minutes
- up to 19  $^{11}/_{16}$ " pull-out length
- hose guide, swiveling 360°
- KWC universal cartridge with ceramic discs
- flow rate and temperature continuously variable
- temperature and flow rate limitation
- flexible connection hoses ¾" compression
- fastening by means of threaded sleeve M33 x 1.5
- spout mounting hole size ø1 ¾"
- lever mounting hole size ø1 ¾"
- Delivery includes:
- plug power supply 100-240 V / operating voltage 6.5 V / cable length 31  $\frac{1}{2}$ "