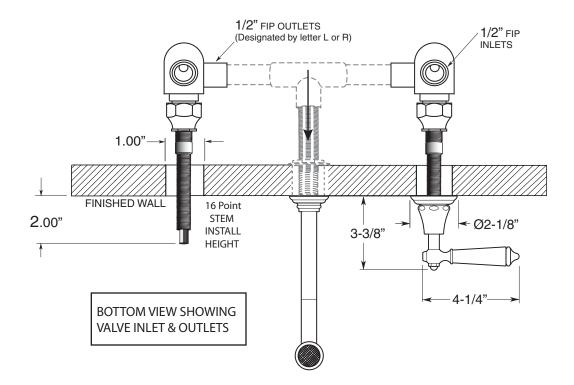

## **Specifications**

Series 350

Wall/Vessel Lavatory Set
Orleans Handle
(Porcelain Lever)

1.355707S (1.355707ST - Trim Only)

Note: Measurements are subject to change or cancellation. No responsibility is assumed for use of superseded or voided pages.