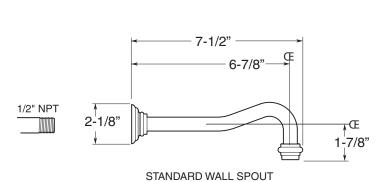

## **FEATURES:**

- All brass construction, Independent corner valves Includes lift & turn style drain assembly.
- Extended wall vessel spout, 10-1/2" long, available P/N: 18.07.018
- · Quarter turn ceramic disc valve cartridge.
- Available in all finishes. Warranty varies according to finish selection.
- Certified to meet and exceed the following codes and standards: ASME A112.18.1-2005/CSAB125.1-2005

## **Specifications**

Series 350

Wall/Vessel Lavatory Set
Orleans Handle
(Porcelain Lever)

1.355707S (1.355707ST - Trim Only)

Note: Measurements are subject to change or cancellation. No responsibility is assumed for use of superseded or voided pages.