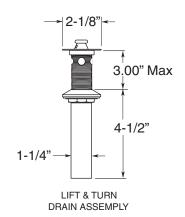

## **FEATURES:**

- All brass construction, Independent corner valves Includes lift & turn style drain assembly.
- Extended wall vessel spout, 10-1/2" long, available P/N: 18.07.018
- · Quarter turn ceramic disc valve cartridge.
- Available in all finishes. Warranty varies according to finish selection.
- Certified to meet and exceed the following codes and standards: ASME A112.18.1-2005/CSAB125.1-2005

## **Specifications**

Series 350

Wall/Vessel Lavatory Set
Orleans Handle
(Porcelain Lever)

1.355707S (1.355707ST - Trim Only)

Note: Measurements are subject to change or cancellation. No responsibility is assumed for use of superseded or voided pages.