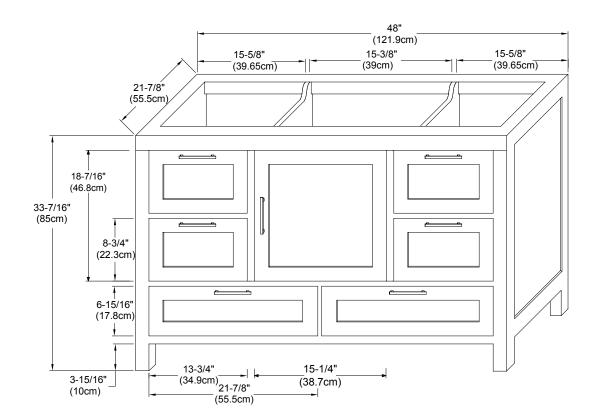

## ATHENA 36" / 48"

## MODEL: 031548-1-FINISH

CONTEMPO COLLECTION

Soft Close Frosted Glass doors Soft Close and Full Extension drawers with Dovetail Construction Matching Finish throughout the Interior Optional Metal Feet in Polished Chrome (PC) and Brushed Nickel (BN) Matching Mirror, Medicine Cabinet and Wall Cabinet