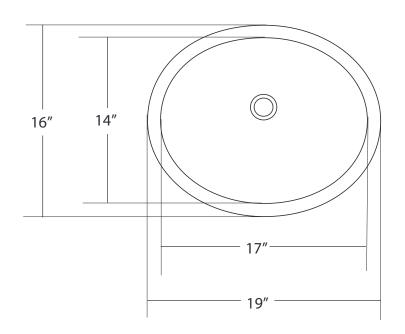

### **PRODUCT DETAILS**

- \* 19" x 16 x 5.5" OD
- \* 17" x 14" x 5" ID
- \* Hand hammered 18 gauge recycled copper
- \* 1.5" drain opening
- \* Dimensions are not exact and may vary  $\pm \frac{1}{2}$ "