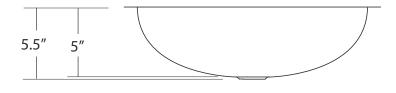

### **PRODUCT DETAILS**

- \* 19" x 16 x 5.5" OD
- \* 17" x 14" x 5" ID
- \* Hand hammered 18 gauge recycled copper
- \* 1.5" drain opening
- \* Dimensions are not exact and may vary  $\pm \frac{1}{2}$ "