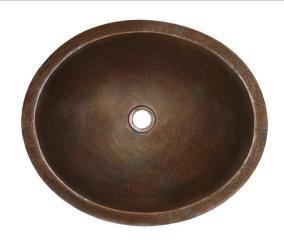

# **CLASSIC**

CPS168- Natural CPS268- Antique CPS568- Brushed Nickel

#### **IMPORTANT**

Due to the handcrafted nature of this product, it will vary in finish, texture, hammering, andother details. Dimensions may vary up to 1/2". We strongly recommend that youwait for the actual product before makingany installation cuts.