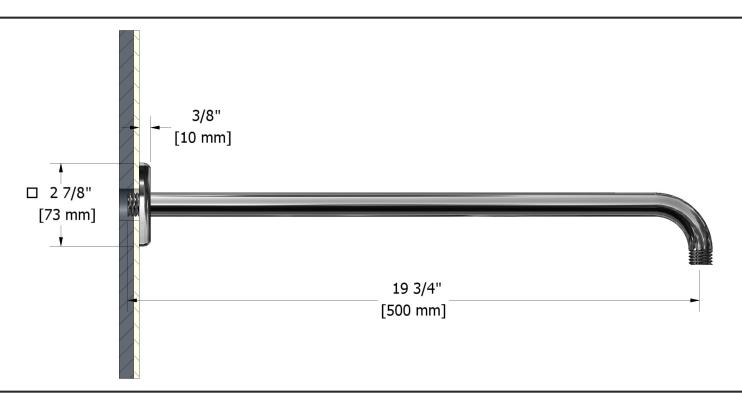

# **Specifications**

# **Descriptions**

- ½" inlet male NPT
- Eiffel flange

## **Available colors**

- C : Chrome
- BN : Brushed nickel (PVD)





Sizes, models and finishes may differ from thoses presented.

### Warranty

The Riobel inc. product carries a limited LIFETIME warranty on the finish Chrome, Gold (PVD), Brushed nickel (PVD), Night brushed (PVD), Polished nickel (PVD) and all working parts and is guaranteed from the initial date of purchase against all manufacturing defects. Other finished 1 year.

#### **Customer Service**

Ontario, West Canada: 888-287-5354 Quebec, Maritimes, United States: 866-473-8442