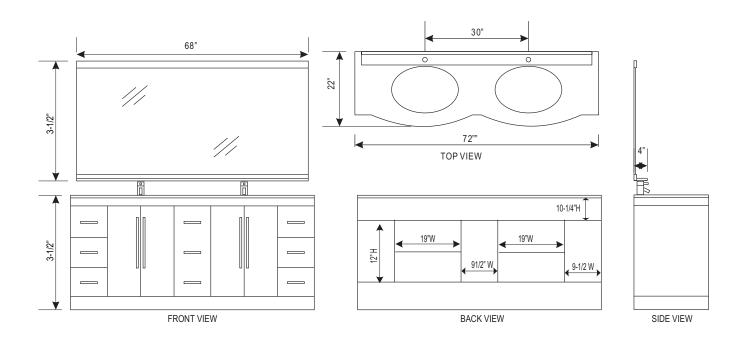

## **DEC023-GTP Product Features**

- Solid Hardwood Construction
- Espresso finish
- Integrated tempered glass counter top and sink
- Two chrome pop up drains
- Large mirror with accented espresso shelf and border
- Nine drawers with two large double door cabinets
- Satin nickel finish hardware
- Specs: 34" H x 72" W x 22" D