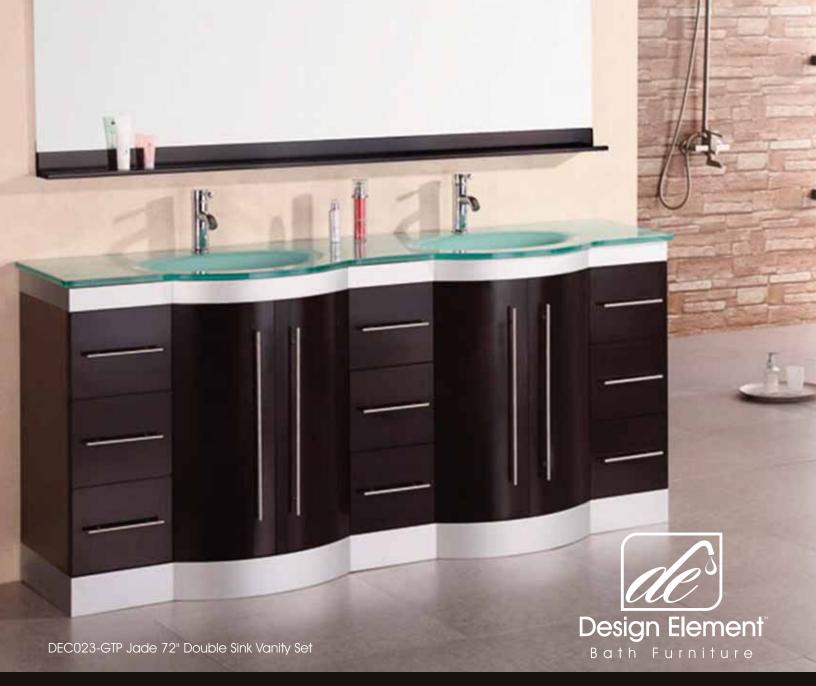

## The Jade Collection

The 72" Jade double vanity is beautifully constructed of solid oak wood. The integrated tempered glass counter top and sleek curved sink bring contemporary elegance to any bathroom. Seated at the base of the double sinks are chrome finished pop up drains designed for easy one touch draining. A large mirror with accented espresso shelf and border is included. This sleek designed vanity has ample storage which includes nine drawers and two large double door cabinets accented with satin nickel hardware.

## Jade 72" Double Sink Vanity Set

## **DEC023-GTP Product Features**

- Solid Hardwood Construction
- Espresso finish
- Integrated tempered glass counter top and sink
- Two chrome pop up drains
- Large mirror with accented espresso shelf and border
- Nine drawers with two large double door cabinets
- Satin nickel finish hardware
- Specs: 34" H x 72" W x 22" D