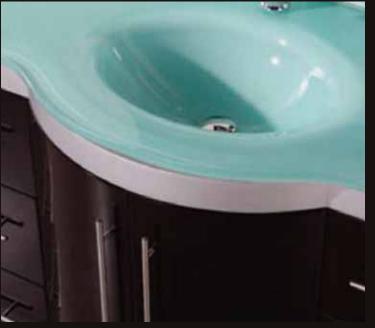

## The Jade Collection

The 72" Jade double vanity is beautifully constructed of solid oak wood. The integrated tempered glass counter top and sleek curved sink bring contemporary elegance to any bathroom. Seated at the base of the double sinks are chrome finished pop up drains designed for easy one touch draining. A large mirror with accented espresso shelf and border is included. This sleek designed vanity has ample storage which includes nine drawers and two large double door cabinets accented with satin nickel hardware.

## **DEC023-GTP Product Features**

- Solid Hardwood Construction
- Espresso finish
- Integrated tempered glass counter top and sink
- Two chrome pop up drains
- Large mirror with accented espresso shelf and border
- Nine drawers with two large double door cabinets
- Satin nickel finish hardware
- Specs: 34" H x 72" W x 22" D