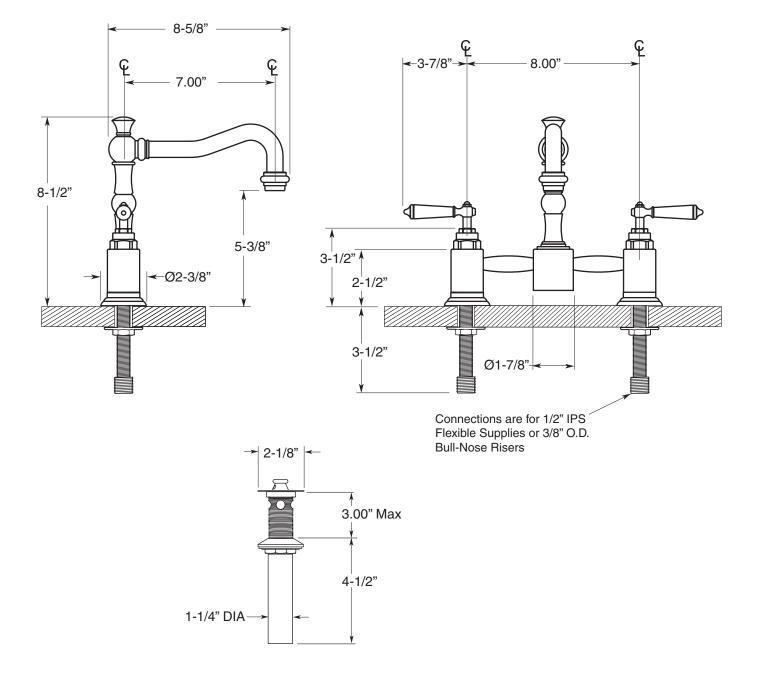

## TechData SPECIFICATIONS Series 350

Orleans (Porcelain Lever) Pillar Lavatory Set (Swivel Spout) 1.3557034

Note: Measurements are subject to change or cancellation. No responsibility is assumed for use of superseded or voided pages.