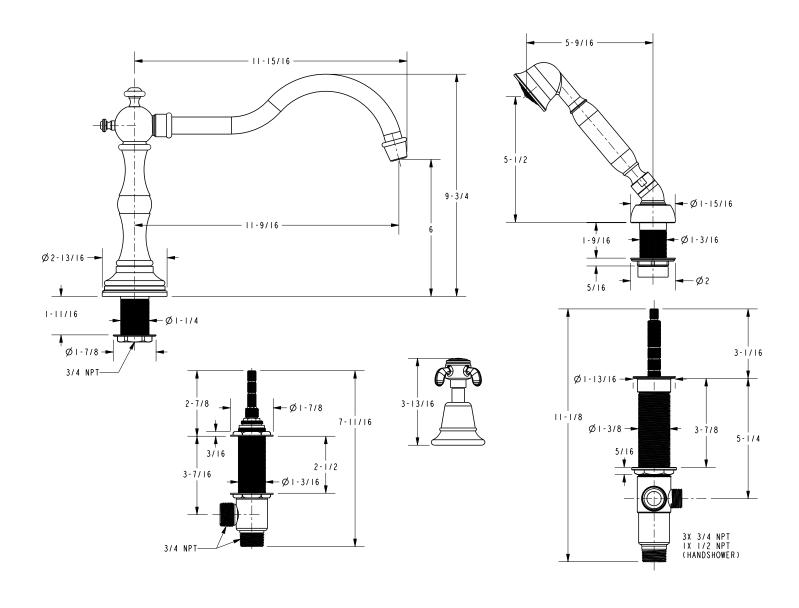

|  |

## Product Specification: Add "Color / Finish" suffix to Tub Deck Trim model number, below.

The Roman Tub with Handshower Deck Trim shall be made of solid brass construction. Roman Tub with Handshower Deck Trim shall incorporate ADA compliant traditional cross handles. Product shall incorporate a 6" (15.2 cm) spout height at outlet and a 11-9/16" (29.4 cm) spout reach (c-c). Rough valve kit shall incorporate brass valve bodies with quarter-turn washerless ceramic disc 3/4" valve cartridges, a quick-connect spout fitting and a diverter valve with hoses as needed for handshower. Roman Tub with Handshower Deck Trim shall be Newport Brass Model 3-1687/\_\_\_\_ and Newport Brass rough valve kit shall be 1-548.

# 3-1687

## **Product Dimensions** (units are in inches)