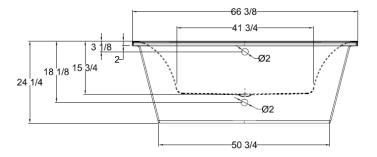

#### **Bathtub Dimensions**

66" x 29" x 15" deep (1676 x 737 x 381 mm) Weight of tub- 77 lb (35 kg) Capacity - 44 Gallons (167 liters)

#### **Optional Accessories**

Waste & Overflow (Exposed)

- PB PC: \$495 List
- PN SN ORB: \$575 List

Note: Overflow hole is not pre-drilled (see General Information)