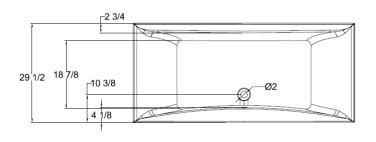

#### **Bathtub Dimensions**

66" x 29" x 15" deep (1676 x 737 x 381 mm) Weight of tub- 77 lb (35 kg) Capacity - 44 Gallons (167 liters)

#### **Optional Accessories**

Waste & Overflow (Exposed)

- PB PC: \$495 List
- PN SN ORB: \$575 List

Note: Overflow hole is not pre-drilled (see General Information)