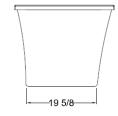

#### **Bathtub Dimensions**

66" x 29" x 15" deep (1676 x 737 x 381 mm) Weight of tub- 77 lb (35 kg) Capacity - 44 Gallons (167 liters)