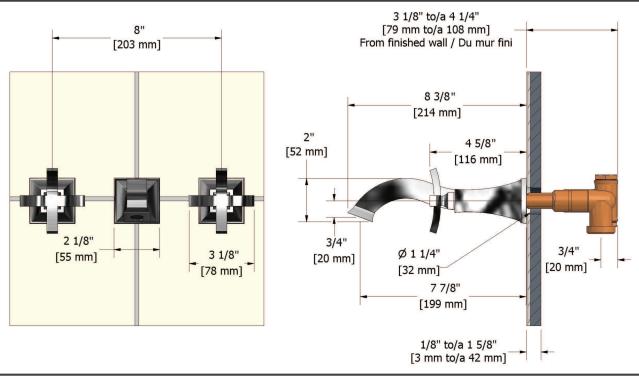

# **Specifications**

## **Descriptions**

- ½" inlet female NPT
- Ceramic cartridge
- No drain

## Available colors

- C : Chrome
- BN : Brushed nickel (PVD)
- PN: Polished nickel (PVD)

#### Available flows

- 5.7 L/min, 1.5 gpm (US) 60psi
- 1.9 L/min, 0.5 gpm (US) 60psi ( **EF03+XX-05** )
- 3.7 L/min, 1 gpm (US) 60psi ( **EF03+XX-10** )

#### **Cartridges**

- Cold: #401-452
- Hot: #401-451

# **Certifications**

- CSA B125.1
- NSF61
- ASME A112.18.1
- CMR248 Approval



Sizes, models and finishes may differ from thoses presented.

#### Warranty

The Riobel inc. product carries a limited LIFETIME warranty on the finish Chrome, Gold (PVD), Brushed nickel (PVD), Night brushed (PVD), Polished nickel (PVD) and all working parts and is guaranteed from the initial date of purchase against all manufacturing defects. Other finished 1 year.

#### **Customer Service**