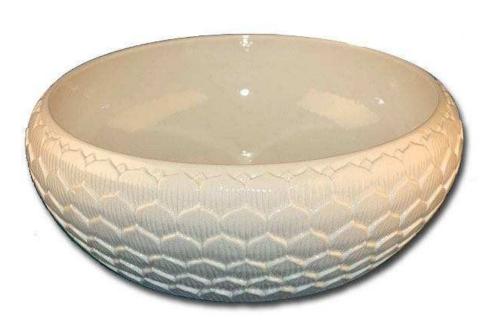

## Hand Carved Porcelain Lotus P005

## **Description:**

- Vessel Mount
- Handcrafted Porcelain

Each sink has variations in size, finish, and textures Because of the hand made nature of each sink, expect imperfections and variations