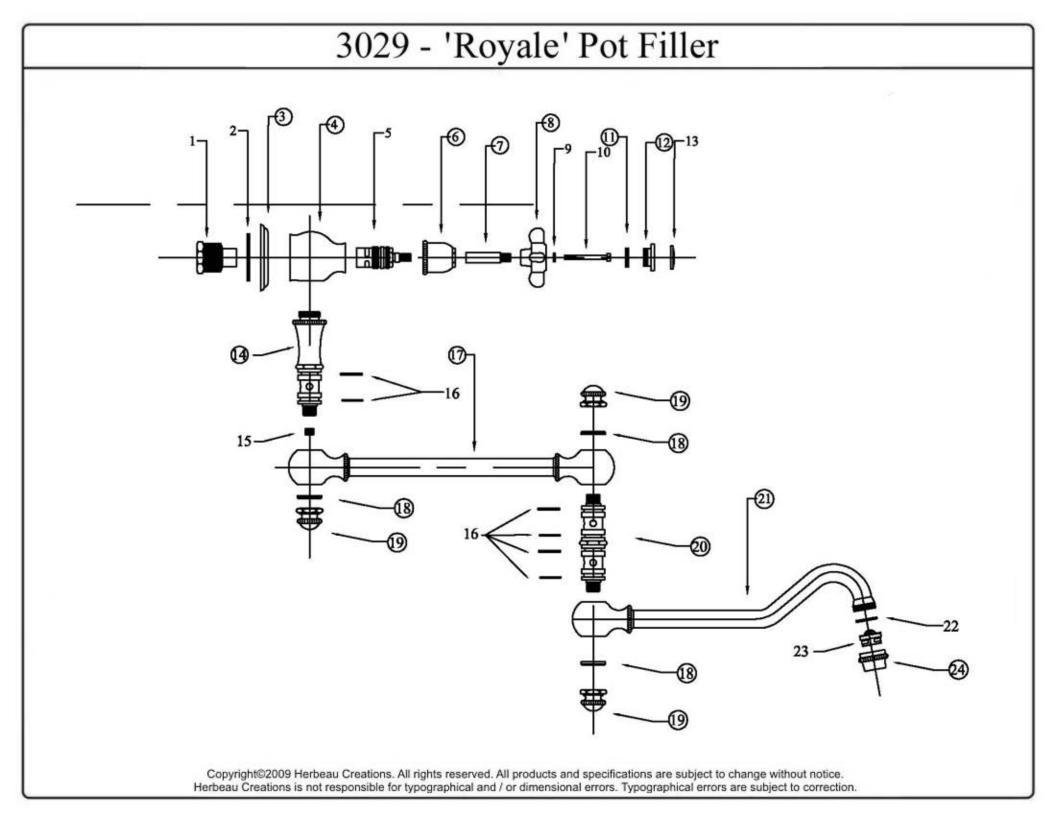

| 3029 - 'Royale' Pot Filler                                                                                                                                                                                                                                                                                                                                                                                                                                                           |                                                                |                                                                                                                                                                                                                                                                                                                                                                                                                            |       |                                                |
|--------------------------------------------------------------------------------------------------------------------------------------------------------------------------------------------------------------------------------------------------------------------------------------------------------------------------------------------------------------------------------------------------------------------------------------------------------------------------------------|----------------------------------------------------------------|----------------------------------------------------------------------------------------------------------------------------------------------------------------------------------------------------------------------------------------------------------------------------------------------------------------------------------------------------------------------------------------------------------------------------|-------|------------------------------------------------|
| 5 1/8"<br>10"<br>5 1/8"<br>5 1/0"                                                                                                                                                                                                                                                                                                                                                                                                                                                    | 10 1/2                                                         | 5 3/4"                                                                                                                                                                                                                                                                                                                                                                                                                     | Part# | Description<br>Aerator Filter<br>Aerator Cover |
| <ul> <li>Technical Information</li> <li>Flow Rate Is 2.2 GPM</li> <li>20 ½" C.T.C. Spout Length</li> <li>21 ½" Projection</li> <li>Swiveling Spout</li> <li>½ Turn Ceramic Cartridge</li> <li>Available finishes are Polished<br/>Chrome(48), Solibrass(49), Polished<br/>Brass(55), Polished Nickel(56), Brushed<br/>Nickel(57), Satin Nickel(60), Weathered<br/>Brass(70)</li> <li>Please See Cleaning Instructions for<br/>Finish Care and Maintenance<br/>Information</li> </ul> | Part# 1 2 3 4 5 6 7 8 9 10 11 12 13 14 15 16 17+21 18 19 20 22 | Description<br>½" Female<br>Connector<br>Rubber Washer<br>Wall Escutcheon<br>Valve Body<br>½ Turn Ceramic<br>Cartridge<br>Bell Escutcheon<br>Handle Stem<br>Cross Handle<br>Handle Washer<br>Handle Screw<br>Double Sided<br>Adhesive Tab<br>Finished Insert<br>Ceramic Insert<br>Spout Neck<br>Sealing Screw<br>Rubber O-Rings<br>Spout And Swing<br>Out Arm<br>Finished Washer<br>Top Knob<br>Arm & Ball<br>Spout Washer |       |                                                |

Please follow example when ordering parts for 'Royale' Pot Filler

• To order part #8 – Cross Handle

## o <u>9302908 xx</u>

• Please substitute finish number needed in place of XX.

To order a part that is not finished use **<u>00</u>** 

Herbeau Creations is not responsible for typographical and/or dimensional errors. Typographical errors are subject to correction.