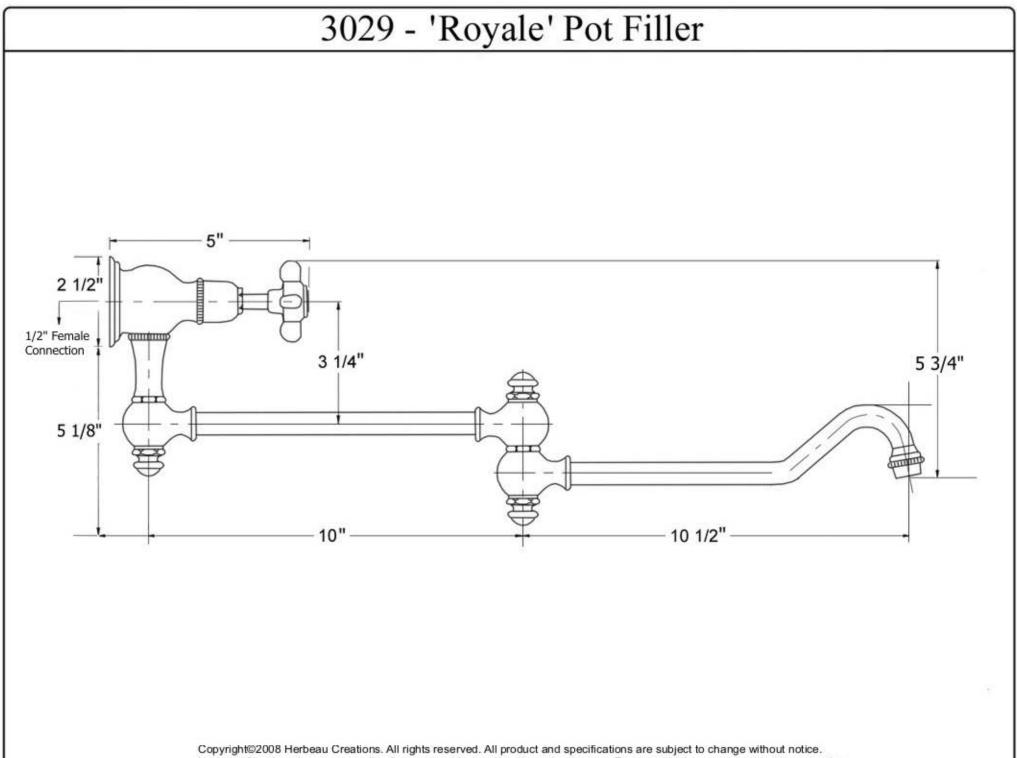

| 3029 - 'Royale' Pot Filler                                                                                                                                                                                                                                                                                                                                                                                                                                                           |                                                                |                                                                                                                                                                                                                                                                                                                                                                                                                            |       |                                                |
|--------------------------------------------------------------------------------------------------------------------------------------------------------------------------------------------------------------------------------------------------------------------------------------------------------------------------------------------------------------------------------------------------------------------------------------------------------------------------------------|----------------------------------------------------------------|----------------------------------------------------------------------------------------------------------------------------------------------------------------------------------------------------------------------------------------------------------------------------------------------------------------------------------------------------------------------------------------------------------------------------|-------|------------------------------------------------|
| 5 1/8"<br>10"<br>5 1/8"<br>5 1/0"                                                                                                                                                                                                                                                                                                                                                                                                                                                    | 10 1/2                                                         | 5 3/4"                                                                                                                                                                                                                                                                                                                                                                                                                     | Part# | Description<br>Aerator Filter<br>Aerator Cover |
| <ul> <li>Technical Information</li> <li>Flow Rate Is 2.2 GPM</li> <li>20 ½" C.T.C. Spout Length</li> <li>21 ½" Projection</li> <li>Swiveling Spout</li> <li>½ Turn Ceramic Cartridge</li> <li>Available finishes are Polished<br/>Chrome(48), Solibrass(49), Polished<br/>Brass(55), Polished Nickel(56), Brushed<br/>Nickel(57), Satin Nickel(60), Weathered<br/>Brass(70)</li> <li>Please See Cleaning Instructions for<br/>Finish Care and Maintenance<br/>Information</li> </ul> | Part# 1 2 3 4 5 6 7 8 9 10 11 12 13 14 15 16 17+21 18 19 20 22 | Description<br>½" Female<br>Connector<br>Rubber Washer<br>Wall Escutcheon<br>Valve Body<br>½ Turn Ceramic<br>Cartridge<br>Bell Escutcheon<br>Handle Stem<br>Cross Handle<br>Handle Washer<br>Handle Screw<br>Double Sided<br>Adhesive Tab<br>Finished Insert<br>Ceramic Insert<br>Spout Neck<br>Sealing Screw<br>Rubber O-Rings<br>Spout And Swing<br>Out Arm<br>Finished Washer<br>Top Knob<br>Arm & Ball<br>Spout Washer |       |                                                |