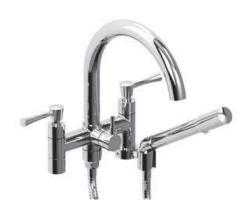

# **Descriptions**

- Ceramic cartridge
- <sup>3</sup>/<sub>4</sub>" inlet female
- Double check valve
- 1-jet hand shower/scale-free

## Available colors

- C: Chrome
- BN : Brushed nickel (PVD)

#### Available flows

• 44 L/min, 11.6 gpm (US) 60psi

#### **Cartridges**

• Cold: #401-080 - Hot: #401-079