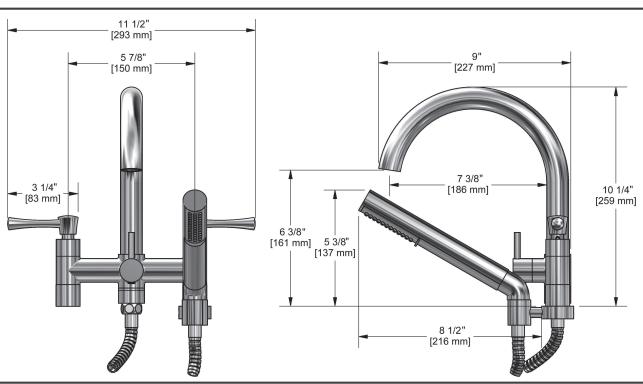

# **Specifications**

# **Descriptions**

- Ceramic cartridge
- <sup>3</sup>/<sub>4</sub>" inlet female
- Double check valve
- 1-jet hand shower/scale-free

## Available colors

- C: Chrome
- BN : Brushed nickel (PVD)

#### Available flows

• 44 L/min, 11.6 gpm (US) 60psi

#### **Cartridges**

• Cold: #401-080 - Hot: #401-079

## **Certifications**

- CSA B125.1
- ASME A112.18.1
- CMR248 Approval





Sizes, models and finishes may differ from thoses presented.

#### Warranty

The Riobel inc. product carries a limited LIFETIME warranty on the finish Chrome, Gold (PVD), Brushed nickel (PVD), Night brushed (PVD), Polished nickel (PVD) and all working parts and is guaranteed from the initial date of purchase against all manufacturing defects. Other finished 1 year.

#### **Customer Service**