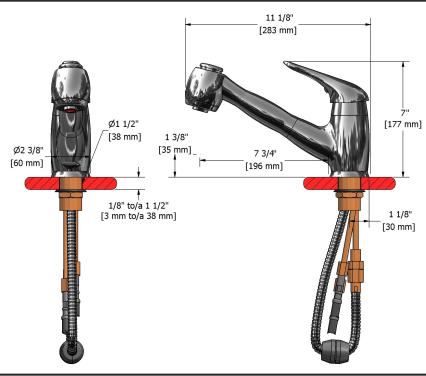

# **Specifications**

# **Descriptions**

- Ceramic cartridge
- 3/8" speedway compression
- 2-jet pull-out spray

## Available colors

• C : Chrome

### **Available flows**

• 8.3 L/min, 2.2 gpm (US) 60psi

# **Cartridges**

• 401-072

# **Certifications**

- CSA B125.1
- NSF61
- ASME A112.18.1
- CMR248 Approval





Sizes, models and finishes may differ from thoses presented.

#### Warranty

The Riobel inc. product carries a limited LIFETIME warranty on the finish Chrome, Gold (PVD), Brushed nickel (PVD), Night brushed (PVD), Polished nickel (PVD) and all working parts and is guaranteed from the initial date of purchase against all manufacturing defects. Other finished 1 year.

### **Customer Service**