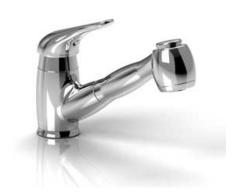

# **Descriptions**

- Ceramic cartridge
- 3/8" speedway compression
- 2-jet pull-out spray