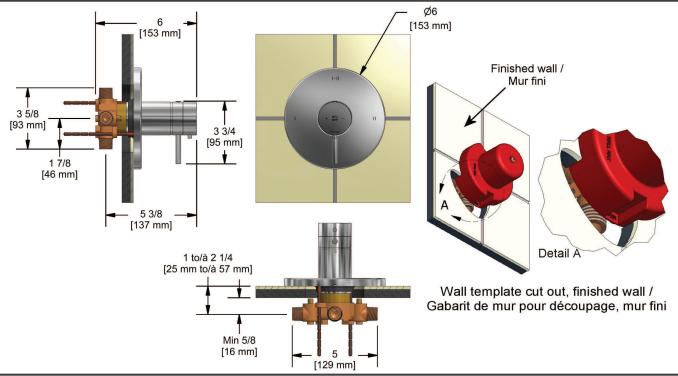

# **Descriptions**

- ½" inlet male NPT or sweat
- Service stops
- Thermostatic/pressure balance coaxial cartridge with check
- 4 positions (OFF, 1, 1 and 2, 2)
- Two ½" outlets male NPT or sweat