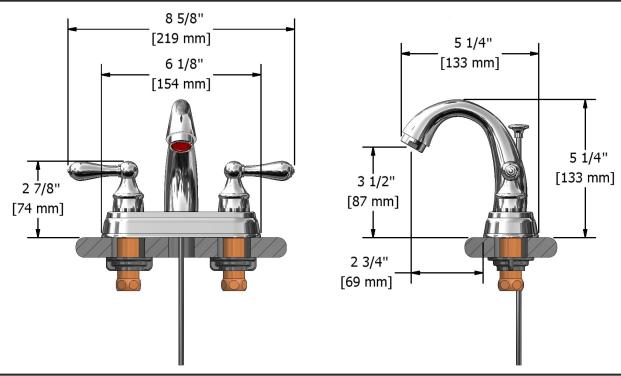

4" center set lavatory faucet MA04LXX

# **Descriptions**

- 1/2" inlet male NPT
- Pop-up drain
- · Ceramic cartridge