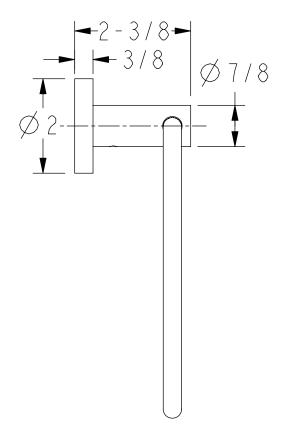

Image NOT to Scale

We reserve the right to make revisions without notice in the design of fixtures or in packaging unless this right has specifically been waived at the time the order is accepted.

This product meets ANSI/NSF Standard 61, Sect. 9, Safe Drinking Water Act - Lead Content and Leaching