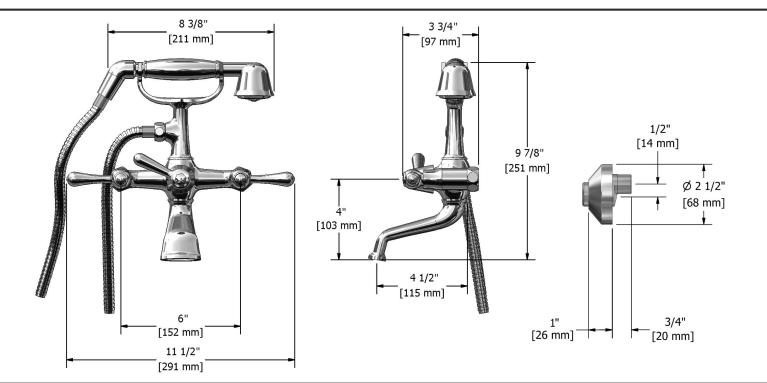

6" tub filler with hand shower MA06LXX

#### Sizes, models and finishes may differ from thoses presented.