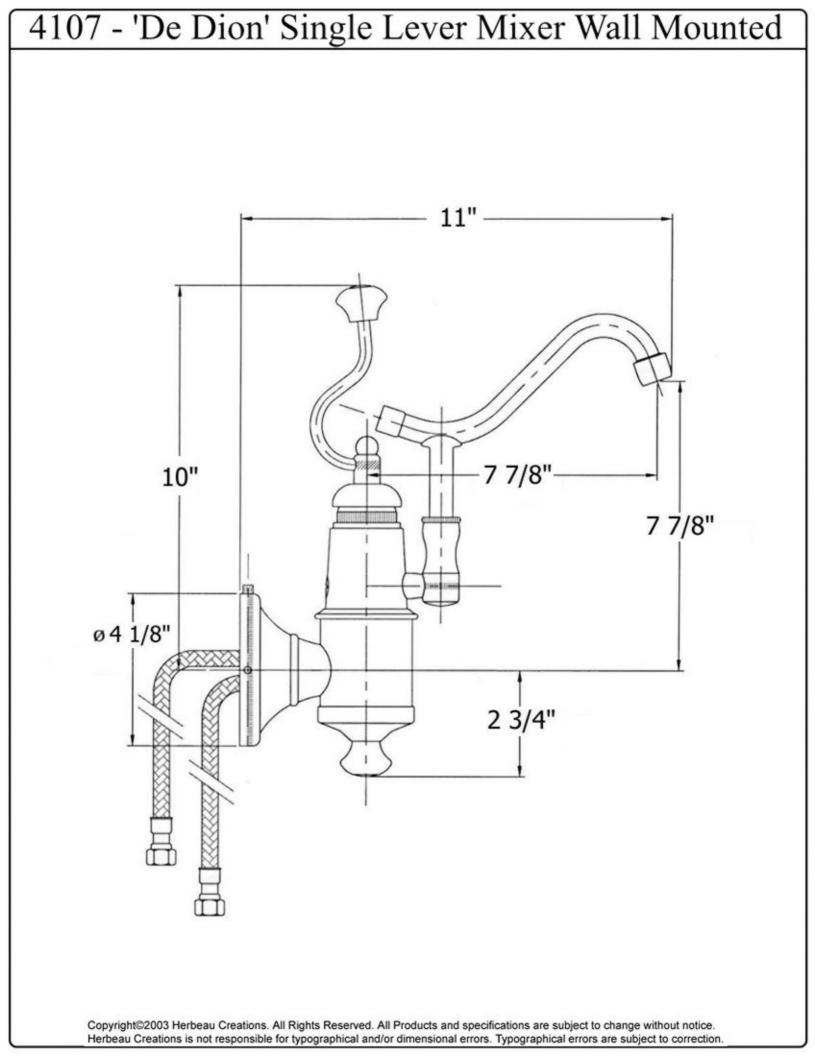

| 4107 - 'De Dion Single Lever Mixer Wall Mounted                                               |          |                                    |                     |                             |
|-----------------------------------------------------------------------------------------------|----------|------------------------------------|---------------------|-----------------------------|
|                                                                                               |          |                                    | Part#               | Description                 |
| 11"                                                                                           |          | 29                                 | 30" X 3/8" Flexible |                             |
|                                                                                               |          |                                    | 27                  | Supply Hoses                |
|                                                                                               |          |                                    | 34                  | Rubber O-Rings              |
| $\mathbb{H}$                                                                                  |          |                                    | 71                  | Finished Nuts               |
|                                                                                               |          |                                    | 72                  | Threaded Stem               |
|                                                                                               |          |                                    | 73                  | Mounting Plate              |
|                                                                                               |          |                                    | 74                  | Lower Body with Wall        |
|                                                                                               |          |                                    | 75                  | Escutcheon                  |
| 10" 7 7/8"                                                                                    |          |                                    | 75<br>76            | Threaded Stem<br>Brass Dome |
| 一 二 一 一 一 一 一 一 一 一 一 一 一 一 一 一 一 一 一                                                         |          |                                    | 91                  | De Dion Complete            |
| ///8                                                                                          |          |                                    | 71                  | Handle Set                  |
|                                                                                               |          |                                    |                     |                             |
|                                                                                               |          |                                    |                     |                             |
|                                                                                               |          |                                    |                     |                             |
| 04"                                                                                           |          |                                    |                     |                             |
|                                                                                               |          |                                    |                     |                             |
| 2 3/4"                                                                                        |          |                                    |                     |                             |
|                                                                                               |          |                                    |                     |                             |
|                                                                                               |          |                                    |                     |                             |
|                                                                                               |          |                                    |                     |                             |
|                                                                                               |          |                                    |                     |                             |
| 其                                                                                             |          |                                    |                     |                             |
| ι LD.                                                                                         |          |                                    |                     |                             |
| Technical Information                                                                         | Part#    | Description                        |                     |                             |
|                                                                                               | 1        | Ceramic Insert                     |                     |                             |
| Flow rate is 2.2 GPM                                                                          | 2<br>3   | Dec. Finished Nut<br>Threaded Stem |                     |                             |
| Ceramic cartridge                                                                             | 3<br>4   | Finished Wood                      |                     |                             |
| <ul> <li>For complete De Dion handle set,</li> </ul>                                          | -        | Knobs                              |                     |                             |
| please order part                                                                             | 5        | Finished Metal                     |                     |                             |
| #95013163XX(63=WOOD HANDLE,                                                                   |          | Sleeve                             |                     |                             |
| XX=FINISH CODE) OR                                                                            | 6        | Handle Stem                        |                     |                             |
| 95013120XX(20=CERAMIC HANDLE,                                                                 | 7        | Round Screw                        |                     |                             |
| XX=FINISH CODE)                                                                               | 10       | Cartridge Holding                  |                     |                             |
| <ul> <li>30" X 3/8" flexible supply hoses</li> <li>Available finishes are Polished</li> </ul> | 11       | Nut<br>Coramic Cartridgo           |                     |                             |
| Brass(55), Polished Nickel(56), Brushed                                                       | 11       | Ceramic Cartridge<br>Upper Body    |                     |                             |
| Nickel(57), Polished Copper &                                                                 | 12       | Diverter Access                    |                     |                             |
| Brass(58), Weathered Copper &                                                                 |          | Screw                              |                     |                             |
| Brass(59), Satin Nickel(60)                                                                   | 15       | Rubber O-Rings                     |                     |                             |
| <ul> <li>Please see cleaning instructions for</li> </ul>                                      | 16       | Spout Elbow                        |                     |                             |
| finish care and maintenance                                                                   | 17       | Swan Nut                           |                     |                             |
| information                                                                                   | 18       | Spout O-Rings                      |                     |                             |
| Faucet Ships With Wood Handles (63).     Specify (20) For Coramic Handles                     | 19<br>20 | Nylon Clip                         |                     |                             |
| Specify (20) For Ceramic Handles                                                              | 20<br>21 | Spout<br>Aerator Washer            |                     |                             |
|                                                                                               | 21       | Aerator Washer                     |                     |                             |
|                                                                                               | 22       | Aerator Cover                      |                     |                             |
|                                                                                               | 23       | Upper Escutcheon                   |                     |                             |
|                                                                                               |          | Ring                               |                     |                             |
|                                                                                               |          | 5                                  |                     |                             |