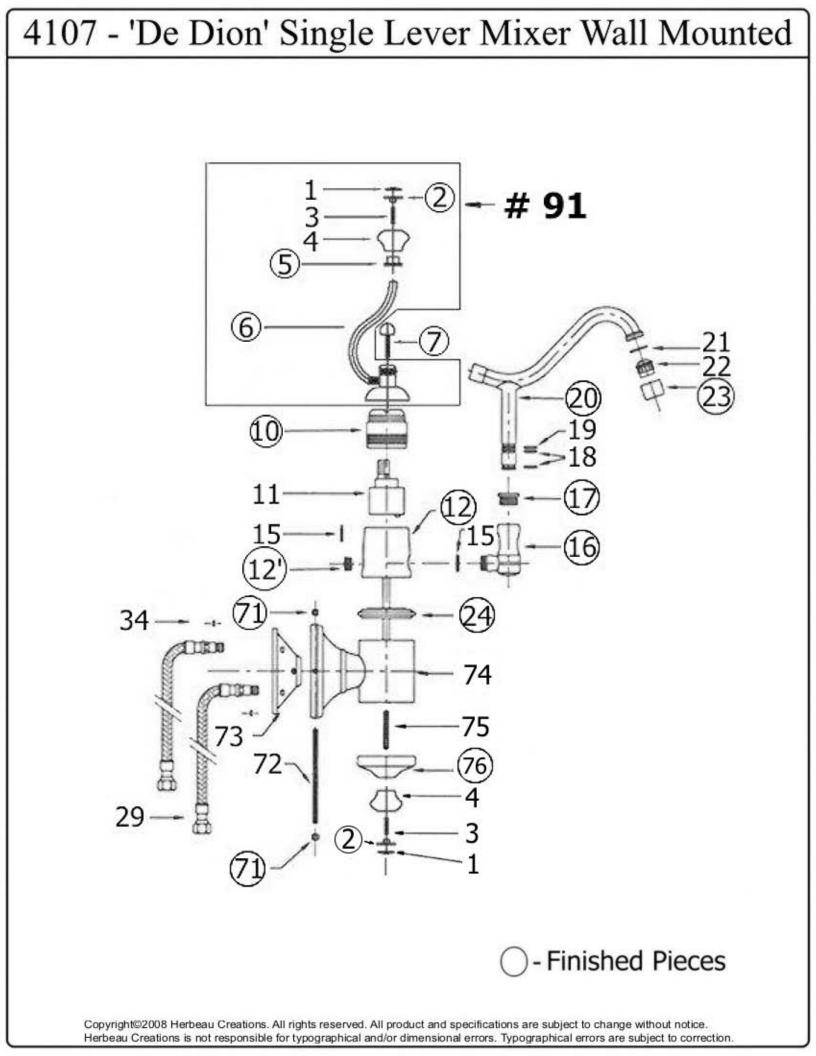

| 4107 - 'De Dion Single Lever Mixer Wall Mounted                                               |          |                                    |                     |                             |
|-----------------------------------------------------------------------------------------------|----------|------------------------------------|---------------------|-----------------------------|
|                                                                                               |          |                                    | Part#               | Description                 |
| 11"                                                                                           |          | 29                                 | 30" X 3/8" Flexible |                             |
|                                                                                               |          |                                    | 27                  | Supply Hoses                |
|                                                                                               |          |                                    | 34                  | Rubber O-Rings              |
| $\mathbb{H}$                                                                                  |          |                                    | 71                  | Finished Nuts               |
|                                                                                               |          |                                    | 72                  | Threaded Stem               |
|                                                                                               |          |                                    | 73                  | Mounting Plate              |
|                                                                                               |          |                                    | 74                  | Lower Body with Wall        |
|                                                                                               |          |                                    | 75                  | Escutcheon                  |
| 10" 7 7/8"                                                                                    |          |                                    | 75<br>76            | Threaded Stem<br>Brass Dome |
| 一 二 一 一 一 一 一 一 一 一 一 一 一 一 一 一 一 一 一                                                         |          |                                    | 91                  | De Dion Complete            |
| ///8                                                                                          |          |                                    | 71                  | Handle Set                  |
|                                                                                               |          |                                    |                     |                             |
|                                                                                               |          |                                    |                     |                             |
|                                                                                               |          |                                    |                     |                             |
| 04"                                                                                           |          |                                    |                     |                             |
|                                                                                               |          |                                    |                     |                             |
| 2 3/4"                                                                                        |          |                                    |                     |                             |
|                                                                                               |          |                                    |                     |                             |
|                                                                                               |          |                                    |                     |                             |
|                                                                                               |          |                                    |                     |                             |
|                                                                                               |          |                                    |                     |                             |
| 其                                                                                             |          |                                    |                     |                             |
| ι LD.                                                                                         |          |                                    |                     |                             |
| Technical Information                                                                         | Part#    | Description                        |                     |                             |
|                                                                                               | 1        | Ceramic Insert                     |                     |                             |
| Flow rate is 2.2 GPM                                                                          | 2<br>3   | Dec. Finished Nut<br>Threaded Stem |                     |                             |
| Ceramic cartridge                                                                             | 3<br>4   | Finished Wood                      |                     |                             |
| <ul> <li>For complete De Dion handle set,</li> </ul>                                          | -        | Knobs                              |                     |                             |
| please order part                                                                             | 5        | Finished Metal                     |                     |                             |
| #95013163XX(63=WOOD HANDLE,                                                                   |          | Sleeve                             |                     |                             |
| XX=FINISH CODE) OR                                                                            | 6        | Handle Stem                        |                     |                             |
| 95013120XX(20=CERAMIC HANDLE,                                                                 | 7        | Round Screw                        |                     |                             |
| XX=FINISH CODE)                                                                               | 10       | Cartridge Holding                  |                     |                             |
| <ul> <li>30" X 3/8" flexible supply hoses</li> <li>Available finishes are Polished</li> </ul> | 11       | Nut<br>Coramic Cartridgo           |                     |                             |
| Brass(55), Polished Nickel(56), Brushed                                                       | 11       | Ceramic Cartridge<br>Upper Body    |                     |                             |
| Nickel(57), Polished Copper &                                                                 | 12       | Diverter Access                    |                     |                             |
| Brass(58), Weathered Copper &                                                                 |          | Screw                              |                     |                             |
| Brass(59), Satin Nickel(60)                                                                   | 15       | Rubber O-Rings                     |                     |                             |
| <ul> <li>Please see cleaning instructions for</li> </ul>                                      | 16       | Spout Elbow                        |                     |                             |
| finish care and maintenance                                                                   | 17       | Swan Nut                           |                     |                             |
| information                                                                                   | 18       | Spout O-Rings                      |                     |                             |
| Faucet Ships With Wood Handles (63).     Specify (20) For Coramic Handles                     | 19<br>20 | Nylon Clip                         |                     |                             |
| Specify (20) For Ceramic Handles                                                              | 20<br>21 | Spout<br>Aerator Washer            |                     |                             |
|                                                                                               | 21       | Aerator Washer                     |                     |                             |
|                                                                                               | 22       | Aerator Cover                      |                     |                             |
|                                                                                               | 23       | Upper Escutcheon                   |                     |                             |
|                                                                                               |          | Ring                               |                     |                             |
|                                                                                               |          | 5                                  |                     |                             |