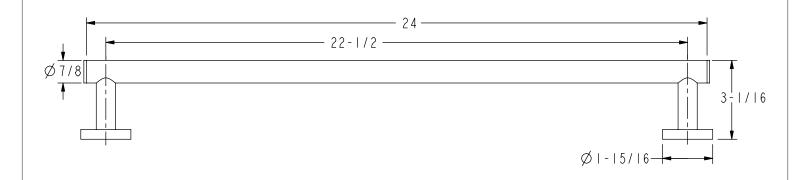

Image NOT to Scale

We reserve the right to make revisions without notice in the design of fixtures or in packaging unless this right has specifically been waived at the time the order is accepted.

This product meets ANSI/NSF Standard 61, Sect. 9, Safe Drinking Water Act - Lead Content and Leaching

MANUFACTURED :: CALIFORNIA, US (CNC) COMPUTER NUMERIC CONTROL

MATERIAL :: SOLID BRASS

WEIGHT(LBS.) ∷