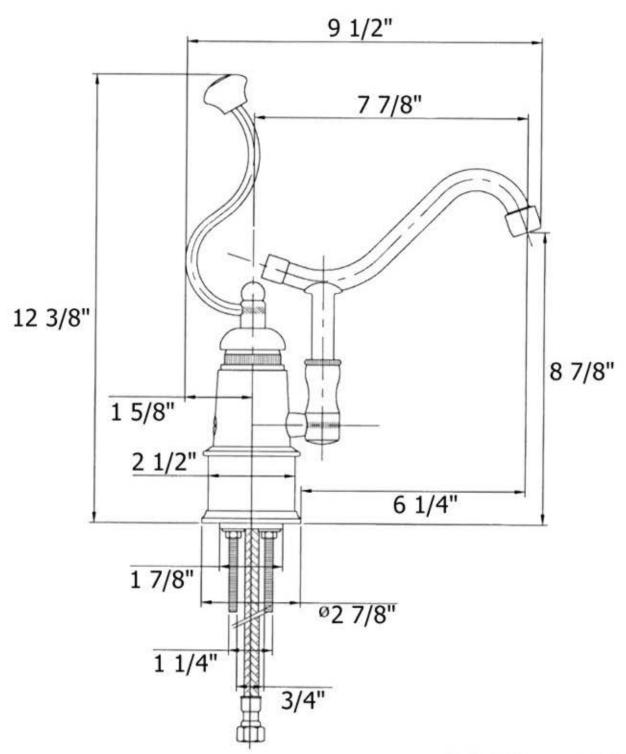

| 4101 - 'De Dion' Single Lever Mixer                                                                                                                                        |                            |                                                                                      |                                                          |                                                                                                                                                                                                       |
|----------------------------------------------------------------------------------------------------------------------------------------------------------------------------|----------------------------|--------------------------------------------------------------------------------------|----------------------------------------------------------|-------------------------------------------------------------------------------------------------------------------------------------------------------------------------------------------------------|
|                                                                                                                                                                            |                            | <u> </u>                                                                             | Part#                                                    | Description                                                                                                                                                                                           |
| 12 3/8"<br>1 5/8"<br>2 1/2"<br>1 7/8"<br>1 1/4"<br>3/4"                                                                                                                    | 7/8"                       | 8 7/8"                                                                               | 25<br>26<br>27<br>29<br>30<br>31<br>32<br>33<br>34<br>91 | Lower Body Lower Escutcheon Rubber Washer 3/8" X 12" Flexible Supply Hoses With O- Ring Threaded Stems Mounting Plate Brass Washer Brass Nut Rubber O-Ring De Dion Complete Handle Set Spout Assembly |
| Hole Drilling = 1 1/4"                                                                                                                                                     |                            |                                                                                      |                                                          |                                                                                                                                                                                                       |
| <u>Technical Information</u>                                                                                                                                               | Part#                      | Description                                                                          |                                                          |                                                                                                                                                                                                       |
| <u>reclinical information</u>                                                                                                                                              | 1 al t#                    | Ceramic Insert                                                                       |                                                          |                                                                                                                                                                                                       |
| <ul> <li>Faucet Body Requires 1 1/4" Hole Drilling</li> <li>Flow Rate Is 2.2 GPM</li> <li>For complete De Dion handle set, please order part #95012763XX</li> </ul>        | 2<br>3<br>4<br>5           | Dec. Finished Nut<br>Threaded Stem<br>Finished Wood Knob<br>Finished Metal<br>Sleeve |                                                          |                                                                                                                                                                                                       |
| (63=WOOD HANDLE, XX=FINISH CODE) OR 95012720XX(20=CERAMIC HANDLE, XX=FINISH CODE)  • If Counter Is Thicker Than 1 ¾", Part                                                 | 6<br>7<br>10               | Handle Stem<br>Round Screw<br>Cartridge Holding<br>Nut                               |                                                          |                                                                                                                                                                                                       |
| <ul> <li>#30 (Threaded Stem) Must be Special Ordered in a Longer Length.</li> <li>3/8" X 12" Flexible Hose Connections</li> <li>Available finishes are Polished</li> </ul> | 11<br>12<br>12'            | Ceramic Cartridge Upper Body (New Spec) Diverter Access                              |                                                          |                                                                                                                                                                                                       |
| Brass(55), Polished Nickel(56), Brushed<br>Nickel(57), Polished Copper &<br>Brass(58), Weathered Copper &<br>Brass(59), Satin Nickel(60)                                   | 15<br>16<br>17             | Screw (Old Spec) Rubber O-Ring Spout Elbow Swan Nut                                  |                                                          |                                                                                                                                                                                                       |
| <ul> <li>Please See Cleaning Instructions for<br/>Finish Care and Maintenance<br/>Information</li> <li>Faucet Ships With Wood Handles (63).</li> </ul>                     | 17<br>18<br>19<br>20<br>21 | Swari Nut<br>Spout O-Ring<br>Nylon Clip<br>Spout<br>Aerator Washer                   |                                                          |                                                                                                                                                                                                       |
| Specify (20) For Ceramic Handles                                                                                                                                           | 21<br>22<br>23<br>24       | Aerator Washer Aerator Filter Aerator Cover Upper Escutcheon                         |                                                          |                                                                                                                                                                                                       |

## 4101 - 'De Dion' Single Lever Mixer

Hole Drilling = 1 1/4"

Copyright©2009 Herbeau Creations. All rights reserved. All product and specifications are subject to change without notice. Herbeau Creations is not responsible for typographical and/or dimensional errors. Typographical errors are subject to correction.