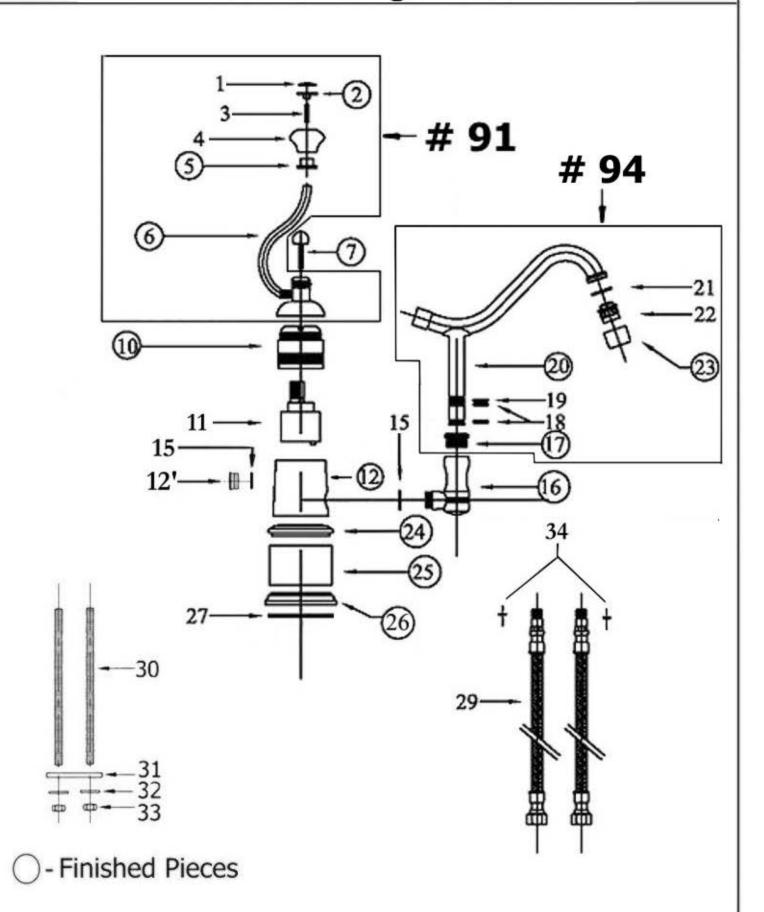

| 4101 - 'De Dion' Single Lever Mixer                                                                                                                                        |                            |                                                                                      |                                                          |                                                                                                                                                                                                       |
|----------------------------------------------------------------------------------------------------------------------------------------------------------------------------|----------------------------|--------------------------------------------------------------------------------------|----------------------------------------------------------|-------------------------------------------------------------------------------------------------------------------------------------------------------------------------------------------------------|
|                                                                                                                                                                            |                            | <u> </u>                                                                             | Part#                                                    | Description                                                                                                                                                                                           |
| 12 3/8"<br>1 5/8"<br>2 1/2"<br>1 7/8"<br>1 1/4"<br>3/4"                                                                                                                    | 7/8"                       | 8 7/8"                                                                               | 25<br>26<br>27<br>29<br>30<br>31<br>32<br>33<br>34<br>91 | Lower Body Lower Escutcheon Rubber Washer 3/8" X 12" Flexible Supply Hoses With O- Ring Threaded Stems Mounting Plate Brass Washer Brass Nut Rubber O-Ring De Dion Complete Handle Set Spout Assembly |
| Hole Drilling = 1 1/4"                                                                                                                                                     |                            |                                                                                      |                                                          |                                                                                                                                                                                                       |
| <u>Technical Information</u>                                                                                                                                               | Part#                      | Description                                                                          |                                                          |                                                                                                                                                                                                       |
| <u>reclinical information</u>                                                                                                                                              | 1 al t#                    | Ceramic Insert                                                                       |                                                          |                                                                                                                                                                                                       |
| <ul> <li>Faucet Body Requires 1 1/4" Hole Drilling</li> <li>Flow Rate Is 2.2 GPM</li> <li>For complete De Dion handle set, please order part #95012763XX</li> </ul>        | 2<br>3<br>4<br>5           | Dec. Finished Nut<br>Threaded Stem<br>Finished Wood Knob<br>Finished Metal<br>Sleeve |                                                          |                                                                                                                                                                                                       |
| (63=WOOD HANDLE, XX=FINISH CODE) OR 95012720XX(20=CERAMIC HANDLE, XX=FINISH CODE)  • If Counter Is Thicker Than 1 ¾", Part                                                 | 6<br>7<br>10               | Handle Stem<br>Round Screw<br>Cartridge Holding<br>Nut                               |                                                          |                                                                                                                                                                                                       |
| <ul> <li>#30 (Threaded Stem) Must be Special Ordered in a Longer Length.</li> <li>3/8" X 12" Flexible Hose Connections</li> <li>Available finishes are Polished</li> </ul> | 11<br>12<br>12'            | Ceramic Cartridge Upper Body (New Spec) Diverter Access                              |                                                          |                                                                                                                                                                                                       |
| Brass(55), Polished Nickel(56), Brushed<br>Nickel(57), Polished Copper &<br>Brass(58), Weathered Copper &<br>Brass(59), Satin Nickel(60)                                   | 15<br>16<br>17             | Screw (Old Spec) Rubber O-Ring Spout Elbow Swan Nut                                  |                                                          |                                                                                                                                                                                                       |
| <ul> <li>Please See Cleaning Instructions for<br/>Finish Care and Maintenance<br/>Information</li> <li>Faucet Ships With Wood Handles (63).</li> </ul>                     | 17<br>18<br>19<br>20<br>21 | Swari Nut<br>Spout O-Ring<br>Nylon Clip<br>Spout<br>Aerator Washer                   |                                                          |                                                                                                                                                                                                       |
| Specify (20) For Ceramic Handles                                                                                                                                           | 21<br>22<br>23<br>24       | Aerator Washer Aerator Filter Aerator Cover Upper Escutcheon                         |                                                          |                                                                                                                                                                                                       |

Please follow example when ordering parts for 'De Dion' Single Lever Mixer

- To order part #20 SPOUT
  - 。 <u>9410120 xx</u>
- Please substitute finish number needed in place of XX.
- To order a part that is not finished use <u>00</u>