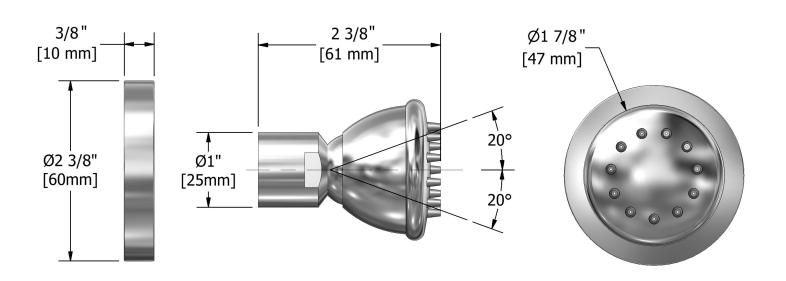

## **Descriptions**

- ½" inlet female NPT
- Directional
- Scale-free

#### **Available flows**

• 2 to 6 L/min, 0.5 to 1.6 gpm (US) 60psi