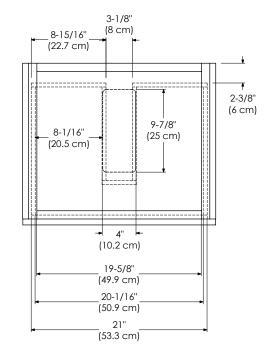

/ 31" / 36"

WALL-HUNG COLLECTION

MODEL: 010123-1-FINISH 010123-3-FINISH

Optional Wood or Frosted Glass drawer front Soft Close and Full Extension drawers with Dovetail construction Undermount glides Matching finish throughout the interior Extend design with optional 12", 15" & 18" Drawer Bridge, 15" Shelf Bridge and 35" max Bridge Panel Optional Drawer Organizer Matching Mirror, Medicine Cabinet and Wall Cabinet

All Ronbow cabinets are made of solid hardwood or hardwood plywood and meet strict CARB Standards. No particle Board or Micro-Density Fiberboard (MDF) are used.

Available finishes: DARK CHERRY H01 CINNAMON F08 BLACK B02 Available fronts: FROSTED GLASS FRONT WOOD FRONT Available tops: CERAMIC SINKTOP GLASS SINKTOP TECHSTONE<sup>™</sup> TOP WIDEAPPEAL<sup>™</sup> TOP

TOP VIEW



FRONT VIEW



SIDE VIEW