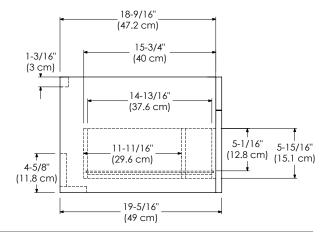

ECTION

MODEL: 010123-1-FINISH 010123-3-FINISH

Optional Wood or Frosted Glass drawer front Soft Close and Full Extension drawers with Dovetail construction Undermount glides Matching finish throughout the interior Extend design with optional 12", 15" & 18" Drawer Bridge, 15" Shelf Bridge and 35" max Bridge Panel Optional Drawer Organizer Matching Mirror, Medicine Cabinet and Wall Cabinet

All Ronbow cabinets are made of solid hardwood or hardwood plywood and meet strict CARB Standards. No particle Board or Micro-Density Fiberboard (MDF) are used.

Available finishes: DARK CHERRY H01 CINNAMON F08 BLACK B02 Available fronts: FROSTED GLASS FRONT WOOD FRONT Available tops: CERAMIC SINKTOP GLASS SINKTOP TECHSTONE<sup>™</sup> TOP WIDEAPPEAL<sup>™</sup> TOP

TOP VIEW



FRONT VIEW



SIDE VIEW