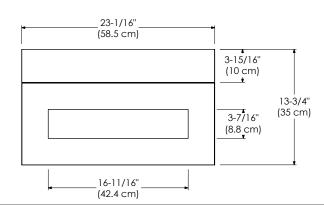

ALL-HUNG COLLECTION

MODEL: 010123-1-FINISH 010123-3-FINISH

Optional Wood or Frosted Glass drawer front Soft Close and Full Extension drawers with Dovetail construction Undermount glides Matching finish throughout the interior Extend design with optional 12", 15" & 18" Drawer Bridge, 15" Shelf Bridge and 35" max Bridge Panel Optional Drawer Organizer Matching Mirror, Medicine Cabinet and Wall Cabinet

All Ronbow cabinets are made of solid hardwood or hardwood plywood and meet strict CARB Standards. No particle Board or Micro-Density Fiberboard (MDF) are used.

Available finishes: DARK CHERRY H01 CINNAMON F08 BLACK B02 Available fronts: FROSTED GLASS FRONT WOOD FRONT Available tops: CERAMIC SINKTOP GLASS SINKTOP TECHSTONE<sup>™</sup> TOP WIDEAPPEAL<sup>™</sup> TOP

TOP VIEW



FRONT VIEW



SIDE VIEW