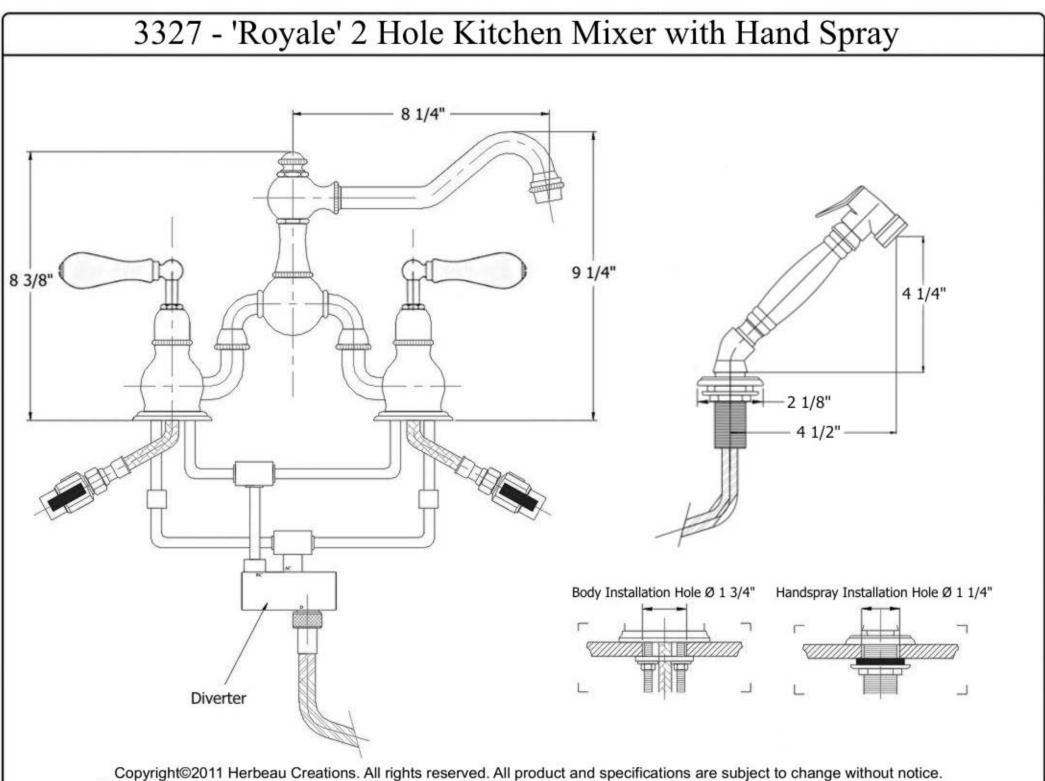

| 3327 - 'Royale' Two H                                                                                                                                                                                                                                                                                                                                                                                                                                                                                                                                                                                                                                                                                                                                                                                                                                                                                                                                                                                                                                                                                                                                                                                                                                                                                                                                                                                                                                                                                                                                                                                                                                                                                                                                                                                                                                                                                                                                                                                                                                                                                                          | Hole K                 | itchen Mixer                                  | with     | Hand Spray                                    |
|--------------------------------------------------------------------------------------------------------------------------------------------------------------------------------------------------------------------------------------------------------------------------------------------------------------------------------------------------------------------------------------------------------------------------------------------------------------------------------------------------------------------------------------------------------------------------------------------------------------------------------------------------------------------------------------------------------------------------------------------------------------------------------------------------------------------------------------------------------------------------------------------------------------------------------------------------------------------------------------------------------------------------------------------------------------------------------------------------------------------------------------------------------------------------------------------------------------------------------------------------------------------------------------------------------------------------------------------------------------------------------------------------------------------------------------------------------------------------------------------------------------------------------------------------------------------------------------------------------------------------------------------------------------------------------------------------------------------------------------------------------------------------------------------------------------------------------------------------------------------------------------------------------------------------------------------------------------------------------------------------------------------------------------------------------------------------------------------------------------------------------|------------------------|-----------------------------------------------|----------|-----------------------------------------------|
|                                                                                                                                                                                                                                                                                                                                                                                                                                                                                                                                                                                                                                                                                                                                                                                                                                                                                                                                                                                                                                                                                                                                                                                                                                                                                                                                                                                                                                                                                                                                                                                                                                                                                                                                                                                                                                                                                                                                                                                                                                                                                                                                |                        |                                               | Part     | Description                                   |
| 8 1/4"                                                                                                                                                                                                                                                                                                                                                                                                                                                                                                                                                                                                                                                                                                                                                                                                                                                                                                                                                                                                                                                                                                                                                                                                                                                                                                                                                                                                                                                                                                                                                                                                                                                                                                                                                                                                                                                                                                                                                                                                                                                                                                                         |                        |                                               | 24       | Flexible Supply Line<br>Hoses                 |
|                                                                                                                                                                                                                                                                                                                                                                                                                                                                                                                                                                                                                                                                                                                                                                                                                                                                                                                                                                                                                                                                                                                                                                                                                                                                                                                                                                                                                                                                                                                                                                                                                                                                                                                                                                                                                                                                                                                                                                                                                                                                                                                                |                        |                                               | 25       | 3/8" Braided Supply<br>Line Hoses             |
|                                                                                                                                                                                                                                                                                                                                                                                                                                                                                                                                                                                                                                                                                                                                                                                                                                                                                                                                                                                                                                                                                                                                                                                                                                                                                                                                                                                                                                                                                                                                                                                                                                                                                                                                                                                                                                                                                                                                                                                                                                                                                                                                | 8                      | A Ch                                          | 26       | 1/2" Washer                                   |
| 8 3/8"                                                                                                                                                                                                                                                                                                                                                                                                                                                                                                                                                                                                                                                                                                                                                                                                                                                                                                                                                                                                                                                                                                                                                                                                                                                                                                                                                                                                                                                                                                                                                                                                                                                                                                                                                                                                                                                                                                                                                                                                                                                                                                                         | 9 1/4"                 |                                               | 27       | Threaded Handspray                            |
|                                                                                                                                                                                                                                                                                                                                                                                                                                                                                                                                                                                                                                                                                                                                                                                                                                                                                                                                                                                                                                                                                                                                                                                                                                                                                                                                                                                                                                                                                                                                                                                                                                                                                                                                                                                                                                                                                                                                                                                                                                                                                                                                |                        |                                               |          | Supply Line                                   |
|                                                                                                                                                                                                                                                                                                                                                                                                                                                                                                                                                                                                                                                                                                                                                                                                                                                                                                                                                                                                                                                                                                                                                                                                                                                                                                                                                                                                                                                                                                                                                                                                                                                                                                                                                                                                                                                                                                                                                                                                                                                                                                                                |                        |                                               | 28       | Rubber O-Ring                                 |
|                                                                                                                                                                                                                                                                                                                                                                                                                                                                                                                                                                                                                                                                                                                                                                                                                                                                                                                                                                                                                                                                                                                                                                                                                                                                                                                                                                                                                                                                                                                                                                                                                                                                                                                                                                                                                                                                                                                                                                                                                                                                                                                                |                        | 2 1/8"                                        | 29       | Brass Horseshoe &<br>Washer                   |
|                                                                                                                                                                                                                                                                                                                                                                                                                                                                                                                                                                                                                                                                                                                                                                                                                                                                                                                                                                                                                                                                                                                                                                                                                                                                                                                                                                                                                                                                                                                                                                                                                                                                                                                                                                                                                                                                                                                                                                                                                                                                                                                                |                        | 4 1/2"                                        | 30       | Brass Mounting Nut                            |
|                                                                                                                                                                                                                                                                                                                                                                                                                                                                                                                                                                                                                                                                                                                                                                                                                                                                                                                                                                                                                                                                                                                                                                                                                                                                                                                                                                                                                                                                                                                                                                                                                                                                                                                                                                                                                                                                                                                                                                                                                                                                                                                                |                        |                                               | 31       | Connector                                     |
|                                                                                                                                                                                                                                                                                                                                                                                                                                                                                                                                                                                                                                                                                                                                                                                                                                                                                                                                                                                                                                                                                                                                                                                                                                                                                                                                                                                                                                                                                                                                                                                                                                                                                                                                                                                                                                                                                                                                                                                                                                                                                                                                |                        |                                               | 32       | M-F 90 Degree Elbow                           |
|                                                                                                                                                                                                                                                                                                                                                                                                                                                                                                                                                                                                                                                                                                                                                                                                                                                                                                                                                                                                                                                                                                                                                                                                                                                                                                                                                                                                                                                                                                                                                                                                                                                                                                                                                                                                                                                                                                                                                                                                                                                                                                                                |                        |                                               | 33       | 1/2" Washer                                   |
|                                                                                                                                                                                                                                                                                                                                                                                                                                                                                                                                                                                                                                                                                                                                                                                                                                                                                                                                                                                                                                                                                                                                                                                                                                                                                                                                                                                                                                                                                                                                                                                                                                                                                                                                                                                                                                                                                                                                                                                                                                                                                                                                |                        |                                               | 34       | T-Copper Supply Line                          |
|                                                                                                                                                                                                                                                                                                                                                                                                                                                                                                                                                                                                                                                                                                                                                                                                                                                                                                                                                                                                                                                                                                                                                                                                                                                                                                                                                                                                                                                                                                                                                                                                                                                                                                                                                                                                                                                                                                                                                                                                                                                                                                                                | Body Installation Hole | Ø 1 3/4" Handspray Installation Hole Ø 1 1/4" |          | Assembly                                      |
|                                                                                                                                                                                                                                                                                                                                                                                                                                                                                                                                                                                                                                                                                                                                                                                                                                                                                                                                                                                                                                                                                                                                                                                                                                                                                                                                                                                                                                                                                                                                                                                                                                                                                                                                                                                                                                                                                                                                                                                                                                                                                                                                |                        |                                               | 35       | 3/8" Washer                                   |
|                                                                                                                                                                                                                                                                                                                                                                                                                                                                                                                                                                                                                                                                                                                                                                                                                                                                                                                                                                                                                                                                                                                                                                                                                                                                                                                                                                                                                                                                                                                                                                                                                                                                                                                                                                                                                                                                                                                                                                                                                                                                                                                                |                        |                                               | 36       | 3/8" T-Connector                              |
| Diverter                                                                                                                                                                                                                                                                                                                                                                                                                                                                                                                                                                                                                                                                                                                                                                                                                                                                                                                                                                                                                                                                                                                                                                                                                                                                                                                                                                                                                                                                                                                                                                                                                                                                                                                                                                                                                                                                                                                                                                                                                                                                                                                       | ∟ ■料Ⅲ                  | J L 🏢 J                                       | 37       | Sleeve Reducer ½" –<br>3/8"                   |
| The second secon |                        |                                               | 38       | Internal Diverter Kit                         |
|                                                                                                                                                                                                                                                                                                                                                                                                                                                                                                                                                                                                                                                                                                                                                                                                                                                                                                                                                                                                                                                                                                                                                                                                                                                                                                                                                                                                                                                                                                                                                                                                                                                                                                                                                                                                                                                                                                                                                                                                                                                                                                                                |                        |                                               | 46       | Back Flow Preventer                           |
|                                                                                                                                                                                                                                                                                                                                                                                                                                                                                                                                                                                                                                                                                                                                                                                                                                                                                                                                                                                                                                                                                                                                                                                                                                                                                                                                                                                                                                                                                                                                                                                                                                                                                                                                                                                                                                                                                                                                                                                                                                                                                                                                |                        |                                               | 48       | Flexible Nylon                                |
| Technical Information                                                                                                                                                                                                                                                                                                                                                                                                                                                                                                                                                                                                                                                                                                                                                                                                                                                                                                                                                                                                                                                                                                                                                                                                                                                                                                                                                                                                                                                                                                                                                                                                                                                                                                                                                                                                                                                                                                                                                                                                                                                                                                          | Part#                  | Description                                   |          | Handspray Hose                                |
| • Faucet Valves Require 1 3/4" Hole                                                                                                                                                                                                                                                                                                                                                                                                                                                                                                                                                                                                                                                                                                                                                                                                                                                                                                                                                                                                                                                                                                                                                                                                                                                                                                                                                                                                                                                                                                                                                                                                                                                                                                                                                                                                                                                                                                                                                                                                                                                                                            | 01                     | Top Knob                                      | 49       | All Thread                                    |
| Drilling                                                                                                                                                                                                                                                                                                                                                                                                                                                                                                                                                                                                                                                                                                                                                                                                                                                                                                                                                                                                                                                                                                                                                                                                                                                                                                                                                                                                                                                                                                                                                                                                                                                                                                                                                                                                                                                                                                                                                                                                                                                                                                                       | 02                     | Finished Washer                               | 50       | Threaded Handspray                            |
| Hand Spray Requires 1 ¼" Hole Drilling                                                                                                                                                                                                                                                                                                                                                                                                                                                                                                                                                                                                                                                                                                                                                                                                                                                                                                                                                                                                                                                                                                                                                                                                                                                                                                                                                                                                                                                                                                                                                                                                                                                                                                                                                                                                                                                                                                                                                                                                                                                                                         | 03                     | Royale Spout 8 1/4"                           | F 1      | Mounting Stem                                 |
| • 3/8" Braided Female Supply Line Hoses                                                                                                                                                                                                                                                                                                                                                                                                                                                                                                                                                                                                                                                                                                                                                                                                                                                                                                                                                                                                                                                                                                                                                                                                                                                                                                                                                                                                                                                                                                                                                                                                                                                                                                                                                                                                                                                                                                                                                                                                                                                                                        | 04                     | Aerator Washer                                | 51<br>52 | Brass Mounting Nut                            |
| Flow Rate Is 2.2 GPM                                                                                                                                                                                                                                                                                                                                                                                                                                                                                                                                                                                                                                                                                                                                                                                                                                                                                                                                                                                                                                                                                                                                                                                                                                                                                                                                                                                                                                                                                                                                                                                                                                                                                                                                                                                                                                                                                                                                                                                                                                                                                                           | 05                     | Aerator Filter                                | 52       | Metal Ring & Rubber<br>Washer                 |
| • 8" C.T.C.                                                                                                                                                                                                                                                                                                                                                                                                                                                                                                                                                                                                                                                                                                                                                                                                                                                                                                                                                                                                                                                                                                                                                                                                                                                                                                                                                                                                                                                                                                                                                                                                                                                                                                                                                                                                                                                                                                                                                                                                                                                                                                                    | 06                     | Aerator Cover                                 | 53′      | Flat Rubber Washer                            |
| Swiveling Spout                                                                                                                                                                                                                                                                                                                                                                                                                                                                                                                                                                                                                                                                                                                                                                                                                                                                                                                                                                                                                                                                                                                                                                                                                                                                                                                                                                                                                                                                                                                                                                                                                                                                                                                                                                                                                                                                                                                                                                                                                                                                                                                | 07                     | Sealing Screw                                 | 53       | Handspray Escutcheon                          |
| • 1/4 Turn Ceramic Cartridges                                                                                                                                                                                                                                                                                                                                                                                                                                                                                                                                                                                                                                                                                                                                                                                                                                                                                                                                                                                                                                                                                                                                                                                                                                                                                                                                                                                                                                                                                                                                                                                                                                                                                                                                                                                                                                                                                                                                                                                                                                                                                                  | 08                     | Spout O-Ring                                  | 54       | Handspray Elbow                               |
| For Complete Handspray, Hose &                                                                                                                                                                                                                                                                                                                                                                                                                                                                                                                                                                                                                                                                                                                                                                                                                                                                                                                                                                                                                                                                                                                                                                                                                                                                                                                                                                                                                                                                                                                                                                                                                                                                                                                                                                                                                                                                                                                                                                                                                                                                                                 | 09                     | Body                                          | 55       | Rubber O-Ring                                 |
| Escutcheon Mount, Order Part                                                                                                                                                                                                                                                                                                                                                                                                                                                                                                                                                                                                                                                                                                                                                                                                                                                                                                                                                                                                                                                                                                                                                                                                                                                                                                                                                                                                                                                                                                                                                                                                                                                                                                                                                                                                                                                                                                                                                                                                                                                                                                   | 10                     | Bridge Union                                  | 56       | Handspray Couplers                            |
| <ul><li>#450763XX Or 450720XX</li><li>Available Finishes Are Polished</li></ul>                                                                                                                                                                                                                                                                                                                                                                                                                                                                                                                                                                                                                                                                                                                                                                                                                                                                                                                                                                                                                                                                                                                                                                                                                                                                                                                                                                                                                                                                                                                                                                                                                                                                                                                                                                                                                                                                                                                                                                                                                                                | 11                     | 1/2" Fiber Washers                            | 57       | Finished Wood Or                              |
| Chrome(48), Solibrass(49), Polished                                                                                                                                                                                                                                                                                                                                                                                                                                                                                                                                                                                                                                                                                                                                                                                                                                                                                                                                                                                                                                                                                                                                                                                                                                                                                                                                                                                                                                                                                                                                                                                                                                                                                                                                                                                                                                                                                                                                                                                                                                                                                            | 12                     | Vertical Handle<br>Screw                      |          | White Ceramic                                 |
| Brass(55), Polished Nickel(56), Brushed                                                                                                                                                                                                                                                                                                                                                                                                                                                                                                                                                                                                                                                                                                                                                                                                                                                                                                                                                                                                                                                                                                                                                                                                                                                                                                                                                                                                                                                                                                                                                                                                                                                                                                                                                                                                                                                                                                                                                                                                                                                                                        | 13                     | Finished Ball For Lever                       |          | Handspray Handle                              |
| Nickel(57), Satin Nickel(60) and                                                                                                                                                                                                                                                                                                                                                                                                                                                                                                                                                                                                                                                                                                                                                                                                                                                                                                                                                                                                                                                                                                                                                                                                                                                                                                                                                                                                                                                                                                                                                                                                                                                                                                                                                                                                                                                                                                                                                                                                                                                                                               | 15                     | Handle                                        | 58       | Threaded Stem For                             |
| Weathered Brass(70)                                                                                                                                                                                                                                                                                                                                                                                                                                                                                                                                                                                                                                                                                                                                                                                                                                                                                                                                                                                                                                                                                                                                                                                                                                                                                                                                                                                                                                                                                                                                                                                                                                                                                                                                                                                                                                                                                                                                                                                                                                                                                                            | 14                     | Finished Wood Or                              |          | Handspray                                     |
| Please See Cleaning Instructions On                                                                                                                                                                                                                                                                                                                                                                                                                                                                                                                                                                                                                                                                                                                                                                                                                                                                                                                                                                                                                                                                                                                                                                                                                                                                                                                                                                                                                                                                                                                                                                                                                                                                                                                                                                                                                                                                                                                                                                                                                                                                                            |                        | White Ceramic                                 | 62       | Handspray Head                                |
| Herbeau Website:                                                                                                                                                                                                                                                                                                                                                                                                                                                                                                                                                                                                                                                                                                                                                                                                                                                                                                                                                                                                                                                                                                                                                                                                                                                                                                                                                                                                                                                                                                                                                                                                                                                                                                                                                                                                                                                                                                                                                                                                                                                                                                               |                        | Handle                                        |          | Assembly                                      |
| http://www.herbeau.com/downloads/Cl                                                                                                                                                                                                                                                                                                                                                                                                                                                                                                                                                                                                                                                                                                                                                                                                                                                                                                                                                                                                                                                                                                                                                                                                                                                                                                                                                                                                                                                                                                                                                                                                                                                                                                                                                                                                                                                                                                                                                                                                                                                                                            | 15                     | Finished Washer                               | 63       | Aerator Nut For                               |
| eaningAll.pdf for Finish Care And                                                                                                                                                                                                                                                                                                                                                                                                                                                                                                                                                                                                                                                                                                                                                                                                                                                                                                                                                                                                                                                                                                                                                                                                                                                                                                                                                                                                                                                                                                                                                                                                                                                                                                                                                                                                                                                                                                                                                                                                                                                                                              | 16                     | Horizontal Handle                             |          | Handspray                                     |
| Maintenance                                                                                                                                                                                                                                                                                                                                                                                                                                                                                                                                                                                                                                                                                                                                                                                                                                                                                                                                                                                                                                                                                                                                                                                                                                                                                                                                                                                                                                                                                                                                                                                                                                                                                                                                                                                                                                                                                                                                                                                                                                                                                                                    |                        | Screw                                         | 64       | 4 Piece Grill Kit For                         |
|                                                                                                                                                                                                                                                                                                                                                                                                                                                                                                                                                                                                                                                                                                                                                                                                                                                                                                                                                                                                                                                                                                                                                                                                                                                                                                                                                                                                                                                                                                                                                                                                                                                                                                                                                                                                                                                                                                                                                                                                                                                                                                                                | 17                     | Handle Escutcheon                             | 67       | Handspray<br>Aerator Screw For                |
|                                                                                                                                                                                                                                                                                                                                                                                                                                                                                                                                                                                                                                                                                                                                                                                                                                                                                                                                                                                                                                                                                                                                                                                                                                                                                                                                                                                                                                                                                                                                                                                                                                                                                                                                                                                                                                                                                                                                                                                                                                                                                                                                | 18                     | Handle Stem                                   | 07       | Handspray                                     |
|                                                                                                                                                                                                                                                                                                                                                                                                                                                                                                                                                                                                                                                                                                                                                                                                                                                                                                                                                                                                                                                                                                                                                                                                                                                                                                                                                                                                                                                                                                                                                                                                                                                                                                                                                                                                                                                                                                                                                                                                                                                                                                                                | 19                     | Bell Escutcheon                               | 85       | <sup>1</sup> / <sub>4</sub> Turn Hot Ceramic  |
|                                                                                                                                                                                                                                                                                                                                                                                                                                                                                                                                                                                                                                                                                                                                                                                                                                                                                                                                                                                                                                                                                                                                                                                                                                                                                                                                                                                                                                                                                                                                                                                                                                                                                                                                                                                                                                                                                                                                                                                                                                                                                                                                | 21                     | Valve Body                                    | 00       | Cartridge                                     |
|                                                                                                                                                                                                                                                                                                                                                                                                                                                                                                                                                                                                                                                                                                                                                                                                                                                                                                                                                                                                                                                                                                                                                                                                                                                                                                                                                                                                                                                                                                                                                                                                                                                                                                                                                                                                                                                                                                                                                                                                                                                                                                                                | 22                     | Escutcheon                                    | 86       | <sup>1</sup> / <sub>4</sub> Turn Cold Ceramic |
|                                                                                                                                                                                                                                                                                                                                                                                                                                                                                                                                                                                                                                                                                                                                                                                                                                                                                                                                                                                                                                                                                                                                                                                                                                                                                                                                                                                                                                                                                                                                                                                                                                                                                                                                                                                                                                                                                                                                                                                                                                                                                                                                | 23                     | Flat Rubber Washer                            |          | Cartridge                                     |
|                                                                                                                                                                                                                                                                                                                                                                                                                                                                                                                                                                                                                                                                                                                                                                                                                                                                                                                                                                                                                                                                                                                                                                                                                                                                                                                                                                                                                                                                                                                                                                                                                                                                                                                                                                                                                                                                                                                                                                                                                                                                                                                                |                        |                                               | 91       | Diverter Block Assembly                       |
|                                                                                                                                                                                                                                                                                                                                                                                                                                                                                                                                                                                                                                                                                                                                                                                                                                                                                                                                                                                                                                                                                                                                                                                                                                                                                                                                                                                                                                                                                                                                                                                                                                                                                                                                                                                                                                                                                                                                                                                                                                                                                                                                |                        |                                               | 92       | Hand spray Assembly                           |
|                                                                                                                                                                                                                                                                                                                                                                                                                                                                                                                                                                                                                                                                                                                                                                                                                                                                                                                                                                                                                                                                                                                                                                                                                                                                                                                                                                                                                                                                                                                                                                                                                                                                                                                                                                                                                                                                                                                                                                                                                                                                                                                                |                        |                                               |          |                                               |