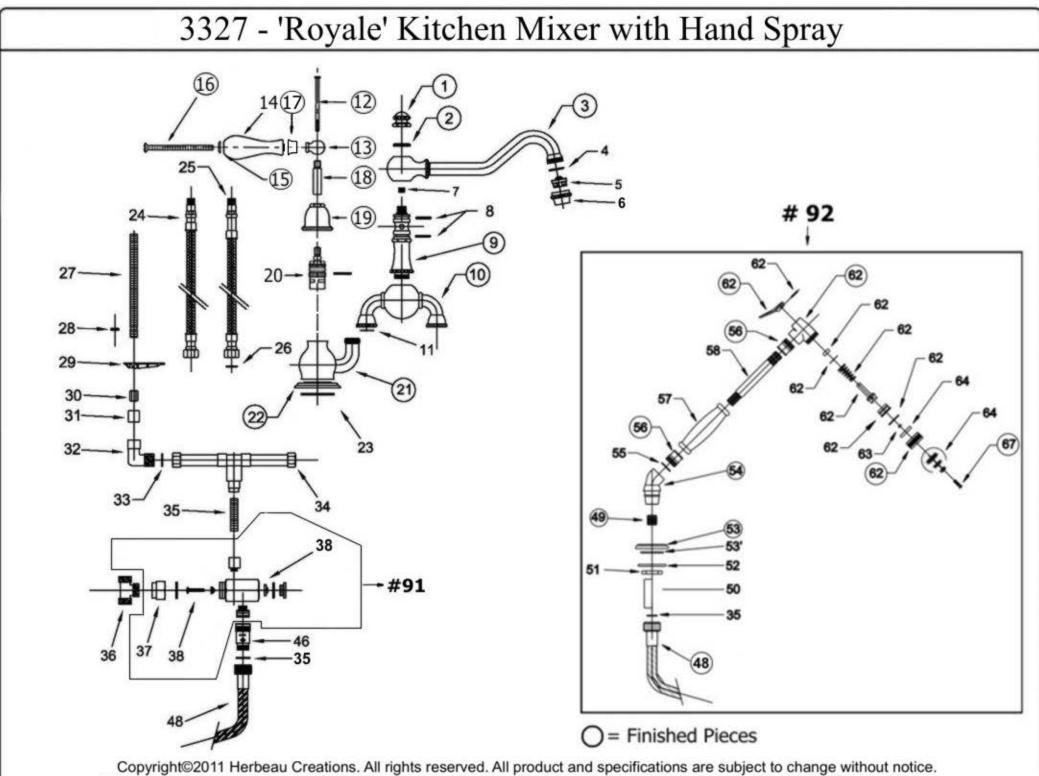

| 3327 - 'Royale' Two H                                                                                                                                                                                                                                                                                                                                                                                                                                                                                                                                                                                                                                                                                                                                                                                                                                                                                                                                                                                                                                                                                                                                                                                                                                                                                                                                                                                                                                                                                                                                                                                                                                                                                                                                                                                                                                                                                                                                                                                                                                                                                                          | Hole K                 | itchen Mixer                                  | with     | Hand Spray                                    |
|--------------------------------------------------------------------------------------------------------------------------------------------------------------------------------------------------------------------------------------------------------------------------------------------------------------------------------------------------------------------------------------------------------------------------------------------------------------------------------------------------------------------------------------------------------------------------------------------------------------------------------------------------------------------------------------------------------------------------------------------------------------------------------------------------------------------------------------------------------------------------------------------------------------------------------------------------------------------------------------------------------------------------------------------------------------------------------------------------------------------------------------------------------------------------------------------------------------------------------------------------------------------------------------------------------------------------------------------------------------------------------------------------------------------------------------------------------------------------------------------------------------------------------------------------------------------------------------------------------------------------------------------------------------------------------------------------------------------------------------------------------------------------------------------------------------------------------------------------------------------------------------------------------------------------------------------------------------------------------------------------------------------------------------------------------------------------------------------------------------------------------|------------------------|-----------------------------------------------|----------|-----------------------------------------------|
|                                                                                                                                                                                                                                                                                                                                                                                                                                                                                                                                                                                                                                                                                                                                                                                                                                                                                                                                                                                                                                                                                                                                                                                                                                                                                                                                                                                                                                                                                                                                                                                                                                                                                                                                                                                                                                                                                                                                                                                                                                                                                                                                |                        |                                               | Part     | Description                                   |
| 8 1/4"                                                                                                                                                                                                                                                                                                                                                                                                                                                                                                                                                                                                                                                                                                                                                                                                                                                                                                                                                                                                                                                                                                                                                                                                                                                                                                                                                                                                                                                                                                                                                                                                                                                                                                                                                                                                                                                                                                                                                                                                                                                                                                                         |                        |                                               | 24       | Flexible Supply Line<br>Hoses                 |
|                                                                                                                                                                                                                                                                                                                                                                                                                                                                                                                                                                                                                                                                                                                                                                                                                                                                                                                                                                                                                                                                                                                                                                                                                                                                                                                                                                                                                                                                                                                                                                                                                                                                                                                                                                                                                                                                                                                                                                                                                                                                                                                                |                        |                                               | 25       | 3/8" Braided Supply<br>Line Hoses             |
|                                                                                                                                                                                                                                                                                                                                                                                                                                                                                                                                                                                                                                                                                                                                                                                                                                                                                                                                                                                                                                                                                                                                                                                                                                                                                                                                                                                                                                                                                                                                                                                                                                                                                                                                                                                                                                                                                                                                                                                                                                                                                                                                | 8                      | A Ch                                          | 26       | 1/2" Washer                                   |
| 8 3/8"                                                                                                                                                                                                                                                                                                                                                                                                                                                                                                                                                                                                                                                                                                                                                                                                                                                                                                                                                                                                                                                                                                                                                                                                                                                                                                                                                                                                                                                                                                                                                                                                                                                                                                                                                                                                                                                                                                                                                                                                                                                                                                                         | 9 1/4"                 |                                               | 27       | Threaded Handspray                            |
|                                                                                                                                                                                                                                                                                                                                                                                                                                                                                                                                                                                                                                                                                                                                                                                                                                                                                                                                                                                                                                                                                                                                                                                                                                                                                                                                                                                                                                                                                                                                                                                                                                                                                                                                                                                                                                                                                                                                                                                                                                                                                                                                |                        |                                               |          | Supply Line                                   |
|                                                                                                                                                                                                                                                                                                                                                                                                                                                                                                                                                                                                                                                                                                                                                                                                                                                                                                                                                                                                                                                                                                                                                                                                                                                                                                                                                                                                                                                                                                                                                                                                                                                                                                                                                                                                                                                                                                                                                                                                                                                                                                                                |                        |                                               | 28       | Rubber O-Ring                                 |
|                                                                                                                                                                                                                                                                                                                                                                                                                                                                                                                                                                                                                                                                                                                                                                                                                                                                                                                                                                                                                                                                                                                                                                                                                                                                                                                                                                                                                                                                                                                                                                                                                                                                                                                                                                                                                                                                                                                                                                                                                                                                                                                                |                        | 2 1/8"                                        | 29       | Brass Horseshoe &<br>Washer                   |
|                                                                                                                                                                                                                                                                                                                                                                                                                                                                                                                                                                                                                                                                                                                                                                                                                                                                                                                                                                                                                                                                                                                                                                                                                                                                                                                                                                                                                                                                                                                                                                                                                                                                                                                                                                                                                                                                                                                                                                                                                                                                                                                                |                        | 4 1/2"                                        | 30       | Brass Mounting Nut                            |
|                                                                                                                                                                                                                                                                                                                                                                                                                                                                                                                                                                                                                                                                                                                                                                                                                                                                                                                                                                                                                                                                                                                                                                                                                                                                                                                                                                                                                                                                                                                                                                                                                                                                                                                                                                                                                                                                                                                                                                                                                                                                                                                                |                        |                                               | 31       | Connector                                     |
|                                                                                                                                                                                                                                                                                                                                                                                                                                                                                                                                                                                                                                                                                                                                                                                                                                                                                                                                                                                                                                                                                                                                                                                                                                                                                                                                                                                                                                                                                                                                                                                                                                                                                                                                                                                                                                                                                                                                                                                                                                                                                                                                |                        |                                               | 32       | M-F 90 Degree Elbow                           |
|                                                                                                                                                                                                                                                                                                                                                                                                                                                                                                                                                                                                                                                                                                                                                                                                                                                                                                                                                                                                                                                                                                                                                                                                                                                                                                                                                                                                                                                                                                                                                                                                                                                                                                                                                                                                                                                                                                                                                                                                                                                                                                                                |                        |                                               | 33       | 1/2" Washer                                   |
|                                                                                                                                                                                                                                                                                                                                                                                                                                                                                                                                                                                                                                                                                                                                                                                                                                                                                                                                                                                                                                                                                                                                                                                                                                                                                                                                                                                                                                                                                                                                                                                                                                                                                                                                                                                                                                                                                                                                                                                                                                                                                                                                |                        |                                               | 34       | T-Copper Supply Line                          |
|                                                                                                                                                                                                                                                                                                                                                                                                                                                                                                                                                                                                                                                                                                                                                                                                                                                                                                                                                                                                                                                                                                                                                                                                                                                                                                                                                                                                                                                                                                                                                                                                                                                                                                                                                                                                                                                                                                                                                                                                                                                                                                                                | Body Installation Hole | Ø 1 3/4" Handspray Installation Hole Ø 1 1/4" |          | Assembly                                      |
|                                                                                                                                                                                                                                                                                                                                                                                                                                                                                                                                                                                                                                                                                                                                                                                                                                                                                                                                                                                                                                                                                                                                                                                                                                                                                                                                                                                                                                                                                                                                                                                                                                                                                                                                                                                                                                                                                                                                                                                                                                                                                                                                |                        |                                               | 35       | 3/8" Washer                                   |
|                                                                                                                                                                                                                                                                                                                                                                                                                                                                                                                                                                                                                                                                                                                                                                                                                                                                                                                                                                                                                                                                                                                                                                                                                                                                                                                                                                                                                                                                                                                                                                                                                                                                                                                                                                                                                                                                                                                                                                                                                                                                                                                                |                        |                                               | 36       | 3/8" T-Connector                              |
| Diverter                                                                                                                                                                                                                                                                                                                                                                                                                                                                                                                                                                                                                                                                                                                                                                                                                                                                                                                                                                                                                                                                                                                                                                                                                                                                                                                                                                                                                                                                                                                                                                                                                                                                                                                                                                                                                                                                                                                                                                                                                                                                                                                       | ∟ ■料Ⅲ                  | J L 🏢 J                                       | 37       | Sleeve Reducer ½" –<br>3/8"                   |
| The second secon |                        |                                               | 38       | Internal Diverter Kit                         |
|                                                                                                                                                                                                                                                                                                                                                                                                                                                                                                                                                                                                                                                                                                                                                                                                                                                                                                                                                                                                                                                                                                                                                                                                                                                                                                                                                                                                                                                                                                                                                                                                                                                                                                                                                                                                                                                                                                                                                                                                                                                                                                                                |                        |                                               | 46       | Back Flow Preventer                           |
|                                                                                                                                                                                                                                                                                                                                                                                                                                                                                                                                                                                                                                                                                                                                                                                                                                                                                                                                                                                                                                                                                                                                                                                                                                                                                                                                                                                                                                                                                                                                                                                                                                                                                                                                                                                                                                                                                                                                                                                                                                                                                                                                |                        |                                               | 48       | Flexible Nylon                                |
| Technical Information                                                                                                                                                                                                                                                                                                                                                                                                                                                                                                                                                                                                                                                                                                                                                                                                                                                                                                                                                                                                                                                                                                                                                                                                                                                                                                                                                                                                                                                                                                                                                                                                                                                                                                                                                                                                                                                                                                                                                                                                                                                                                                          | Part#                  | Description                                   |          | Handspray Hose                                |
| • Faucet Valves Require 1 3/4" Hole                                                                                                                                                                                                                                                                                                                                                                                                                                                                                                                                                                                                                                                                                                                                                                                                                                                                                                                                                                                                                                                                                                                                                                                                                                                                                                                                                                                                                                                                                                                                                                                                                                                                                                                                                                                                                                                                                                                                                                                                                                                                                            | 01                     | Top Knob                                      | 49       | All Thread                                    |
| Drilling                                                                                                                                                                                                                                                                                                                                                                                                                                                                                                                                                                                                                                                                                                                                                                                                                                                                                                                                                                                                                                                                                                                                                                                                                                                                                                                                                                                                                                                                                                                                                                                                                                                                                                                                                                                                                                                                                                                                                                                                                                                                                                                       | 02                     | Finished Washer                               | 50       | Threaded Handspray                            |
| Hand Spray Requires 1 ¼" Hole Drilling                                                                                                                                                                                                                                                                                                                                                                                                                                                                                                                                                                                                                                                                                                                                                                                                                                                                                                                                                                                                                                                                                                                                                                                                                                                                                                                                                                                                                                                                                                                                                                                                                                                                                                                                                                                                                                                                                                                                                                                                                                                                                         | 03                     | Royale Spout 8 1/4"                           | F 1      | Mounting Stem                                 |
| • 3/8" Braided Female Supply Line Hoses                                                                                                                                                                                                                                                                                                                                                                                                                                                                                                                                                                                                                                                                                                                                                                                                                                                                                                                                                                                                                                                                                                                                                                                                                                                                                                                                                                                                                                                                                                                                                                                                                                                                                                                                                                                                                                                                                                                                                                                                                                                                                        | 04                     | Aerator Washer                                | 51<br>52 | Brass Mounting Nut                            |
| Flow Rate Is 2.2 GPM                                                                                                                                                                                                                                                                                                                                                                                                                                                                                                                                                                                                                                                                                                                                                                                                                                                                                                                                                                                                                                                                                                                                                                                                                                                                                                                                                                                                                                                                                                                                                                                                                                                                                                                                                                                                                                                                                                                                                                                                                                                                                                           | 05                     | Aerator Filter                                | 52       | Metal Ring & Rubber<br>Washer                 |
| • 8" C.T.C.                                                                                                                                                                                                                                                                                                                                                                                                                                                                                                                                                                                                                                                                                                                                                                                                                                                                                                                                                                                                                                                                                                                                                                                                                                                                                                                                                                                                                                                                                                                                                                                                                                                                                                                                                                                                                                                                                                                                                                                                                                                                                                                    | 06                     | Aerator Cover                                 | 53′      | Flat Rubber Washer                            |
| Swiveling Spout                                                                                                                                                                                                                                                                                                                                                                                                                                                                                                                                                                                                                                                                                                                                                                                                                                                                                                                                                                                                                                                                                                                                                                                                                                                                                                                                                                                                                                                                                                                                                                                                                                                                                                                                                                                                                                                                                                                                                                                                                                                                                                                | 07                     | Sealing Screw                                 | 53       | Handspray Escutcheon                          |
| • 1/4 Turn Ceramic Cartridges                                                                                                                                                                                                                                                                                                                                                                                                                                                                                                                                                                                                                                                                                                                                                                                                                                                                                                                                                                                                                                                                                                                                                                                                                                                                                                                                                                                                                                                                                                                                                                                                                                                                                                                                                                                                                                                                                                                                                                                                                                                                                                  | 08                     | Spout O-Ring                                  | 54       | Handspray Elbow                               |
| For Complete Handspray, Hose &                                                                                                                                                                                                                                                                                                                                                                                                                                                                                                                                                                                                                                                                                                                                                                                                                                                                                                                                                                                                                                                                                                                                                                                                                                                                                                                                                                                                                                                                                                                                                                                                                                                                                                                                                                                                                                                                                                                                                                                                                                                                                                 | 09                     | Body                                          | 55       | Rubber O-Ring                                 |
| Escutcheon Mount, Order Part                                                                                                                                                                                                                                                                                                                                                                                                                                                                                                                                                                                                                                                                                                                                                                                                                                                                                                                                                                                                                                                                                                                                                                                                                                                                                                                                                                                                                                                                                                                                                                                                                                                                                                                                                                                                                                                                                                                                                                                                                                                                                                   | 10                     | Bridge Union                                  | 56       | Handspray Couplers                            |
| <ul><li>#450763XX Or 450720XX</li><li>Available Finishes Are Polished</li></ul>                                                                                                                                                                                                                                                                                                                                                                                                                                                                                                                                                                                                                                                                                                                                                                                                                                                                                                                                                                                                                                                                                                                                                                                                                                                                                                                                                                                                                                                                                                                                                                                                                                                                                                                                                                                                                                                                                                                                                                                                                                                | 11                     | 1/2" Fiber Washers                            | 57       | Finished Wood Or                              |
| Chrome(48), Solibrass(49), Polished                                                                                                                                                                                                                                                                                                                                                                                                                                                                                                                                                                                                                                                                                                                                                                                                                                                                                                                                                                                                                                                                                                                                                                                                                                                                                                                                                                                                                                                                                                                                                                                                                                                                                                                                                                                                                                                                                                                                                                                                                                                                                            | 12                     | Vertical Handle<br>Screw                      |          | White Ceramic                                 |
| Brass(55), Polished Nickel(56), Brushed                                                                                                                                                                                                                                                                                                                                                                                                                                                                                                                                                                                                                                                                                                                                                                                                                                                                                                                                                                                                                                                                                                                                                                                                                                                                                                                                                                                                                                                                                                                                                                                                                                                                                                                                                                                                                                                                                                                                                                                                                                                                                        | 13                     | Finished Ball For Lever                       |          | Handspray Handle                              |
| Nickel(57), Satin Nickel(60) and                                                                                                                                                                                                                                                                                                                                                                                                                                                                                                                                                                                                                                                                                                                                                                                                                                                                                                                                                                                                                                                                                                                                                                                                                                                                                                                                                                                                                                                                                                                                                                                                                                                                                                                                                                                                                                                                                                                                                                                                                                                                                               | 15                     | Handle                                        | 58       | Threaded Stem For                             |
| Weathered Brass(70)                                                                                                                                                                                                                                                                                                                                                                                                                                                                                                                                                                                                                                                                                                                                                                                                                                                                                                                                                                                                                                                                                                                                                                                                                                                                                                                                                                                                                                                                                                                                                                                                                                                                                                                                                                                                                                                                                                                                                                                                                                                                                                            | 14                     | Finished Wood Or                              |          | Handspray                                     |
| Please See Cleaning Instructions On                                                                                                                                                                                                                                                                                                                                                                                                                                                                                                                                                                                                                                                                                                                                                                                                                                                                                                                                                                                                                                                                                                                                                                                                                                                                                                                                                                                                                                                                                                                                                                                                                                                                                                                                                                                                                                                                                                                                                                                                                                                                                            |                        | White Ceramic                                 | 62       | Handspray Head                                |
| Herbeau Website:                                                                                                                                                                                                                                                                                                                                                                                                                                                                                                                                                                                                                                                                                                                                                                                                                                                                                                                                                                                                                                                                                                                                                                                                                                                                                                                                                                                                                                                                                                                                                                                                                                                                                                                                                                                                                                                                                                                                                                                                                                                                                                               |                        | Handle                                        |          | Assembly                                      |
| http://www.herbeau.com/downloads/Cl                                                                                                                                                                                                                                                                                                                                                                                                                                                                                                                                                                                                                                                                                                                                                                                                                                                                                                                                                                                                                                                                                                                                                                                                                                                                                                                                                                                                                                                                                                                                                                                                                                                                                                                                                                                                                                                                                                                                                                                                                                                                                            | 15                     | Finished Washer                               | 63       | Aerator Nut For                               |
| eaningAll.pdf for Finish Care And                                                                                                                                                                                                                                                                                                                                                                                                                                                                                                                                                                                                                                                                                                                                                                                                                                                                                                                                                                                                                                                                                                                                                                                                                                                                                                                                                                                                                                                                                                                                                                                                                                                                                                                                                                                                                                                                                                                                                                                                                                                                                              | 16                     | Horizontal Handle                             |          | Handspray                                     |
| Maintenance                                                                                                                                                                                                                                                                                                                                                                                                                                                                                                                                                                                                                                                                                                                                                                                                                                                                                                                                                                                                                                                                                                                                                                                                                                                                                                                                                                                                                                                                                                                                                                                                                                                                                                                                                                                                                                                                                                                                                                                                                                                                                                                    |                        | Screw                                         | 64       | 4 Piece Grill Kit For                         |
|                                                                                                                                                                                                                                                                                                                                                                                                                                                                                                                                                                                                                                                                                                                                                                                                                                                                                                                                                                                                                                                                                                                                                                                                                                                                                                                                                                                                                                                                                                                                                                                                                                                                                                                                                                                                                                                                                                                                                                                                                                                                                                                                | 17                     | Handle Escutcheon                             | 67       | Handspray<br>Aerator Screw For                |
|                                                                                                                                                                                                                                                                                                                                                                                                                                                                                                                                                                                                                                                                                                                                                                                                                                                                                                                                                                                                                                                                                                                                                                                                                                                                                                                                                                                                                                                                                                                                                                                                                                                                                                                                                                                                                                                                                                                                                                                                                                                                                                                                | 18                     | Handle Stem                                   | 07       | Handspray                                     |
|                                                                                                                                                                                                                                                                                                                                                                                                                                                                                                                                                                                                                                                                                                                                                                                                                                                                                                                                                                                                                                                                                                                                                                                                                                                                                                                                                                                                                                                                                                                                                                                                                                                                                                                                                                                                                                                                                                                                                                                                                                                                                                                                | 19                     | Bell Escutcheon                               | 85       | <sup>1</sup> / <sub>4</sub> Turn Hot Ceramic  |
|                                                                                                                                                                                                                                                                                                                                                                                                                                                                                                                                                                                                                                                                                                                                                                                                                                                                                                                                                                                                                                                                                                                                                                                                                                                                                                                                                                                                                                                                                                                                                                                                                                                                                                                                                                                                                                                                                                                                                                                                                                                                                                                                | 21                     | Valve Body                                    | 00       | Cartridge                                     |
|                                                                                                                                                                                                                                                                                                                                                                                                                                                                                                                                                                                                                                                                                                                                                                                                                                                                                                                                                                                                                                                                                                                                                                                                                                                                                                                                                                                                                                                                                                                                                                                                                                                                                                                                                                                                                                                                                                                                                                                                                                                                                                                                | 22                     | Escutcheon                                    | 86       | <sup>1</sup> / <sub>4</sub> Turn Cold Ceramic |
|                                                                                                                                                                                                                                                                                                                                                                                                                                                                                                                                                                                                                                                                                                                                                                                                                                                                                                                                                                                                                                                                                                                                                                                                                                                                                                                                                                                                                                                                                                                                                                                                                                                                                                                                                                                                                                                                                                                                                                                                                                                                                                                                | 23                     | Flat Rubber Washer                            |          | Cartridge                                     |
|                                                                                                                                                                                                                                                                                                                                                                                                                                                                                                                                                                                                                                                                                                                                                                                                                                                                                                                                                                                                                                                                                                                                                                                                                                                                                                                                                                                                                                                                                                                                                                                                                                                                                                                                                                                                                                                                                                                                                                                                                                                                                                                                |                        |                                               | 91       | Diverter Block Assembly                       |
|                                                                                                                                                                                                                                                                                                                                                                                                                                                                                                                                                                                                                                                                                                                                                                                                                                                                                                                                                                                                                                                                                                                                                                                                                                                                                                                                                                                                                                                                                                                                                                                                                                                                                                                                                                                                                                                                                                                                                                                                                                                                                                                                |                        |                                               | 92       | Hand spray Assembly                           |
|                                                                                                                                                                                                                                                                                                                                                                                                                                                                                                                                                                                                                                                                                                                                                                                                                                                                                                                                                                                                                                                                                                                                                                                                                                                                                                                                                                                                                                                                                                                                                                                                                                                                                                                                                                                                                                                                                                                                                                                                                                                                                                                                |                        |                                               |          |                                               |