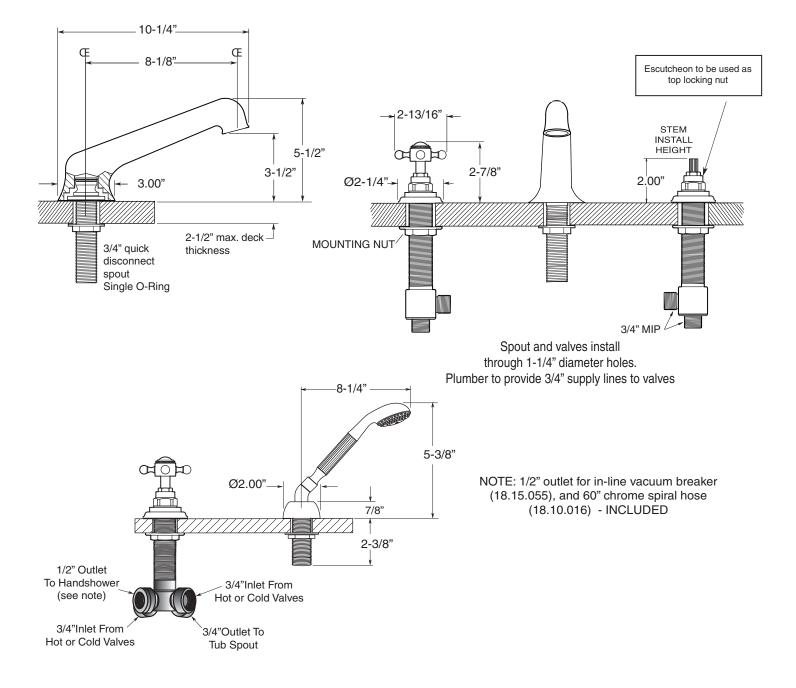

## TechData Specifications Series 1500

Sussex Roman Tub Set with Deckmount Handshower and Diverter 1.157893 (1.157893T - Trim only)

Note: Measurements are subject to change or cancellation. No responsibility is assumed for use of superseded or voided pages.