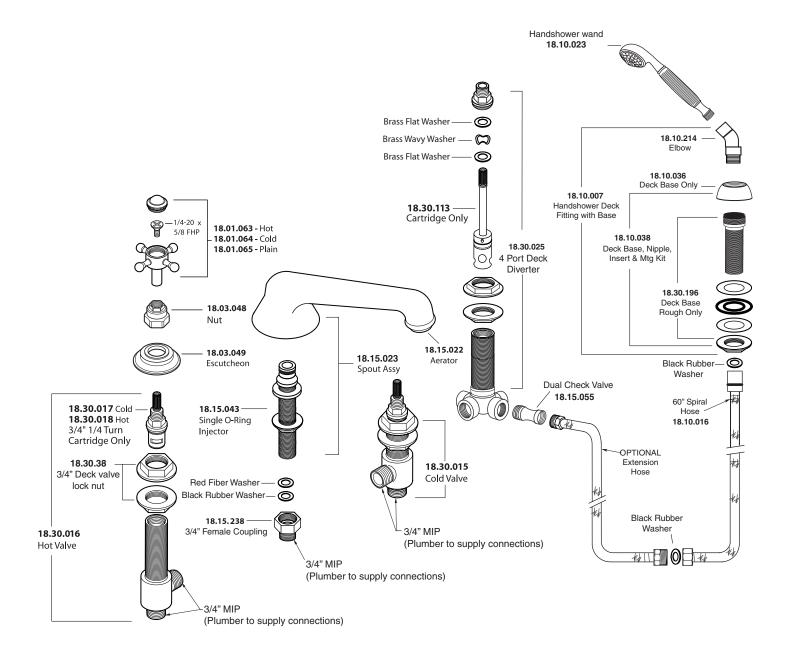

## Parts List Series 1500

Sussex Roman Tub Set with Deckmount Diverter and Handshower

American Faucet & Coatings Corporation.