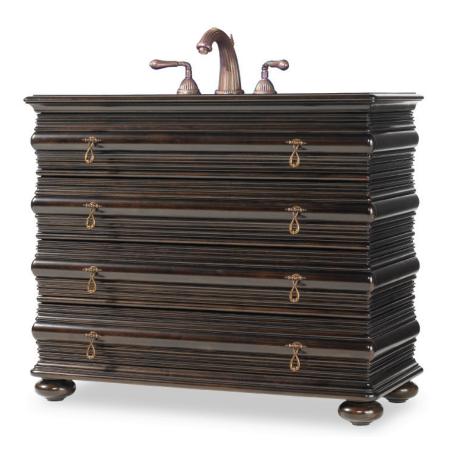

## DESIGNER SERIES KONA BEACH VANITY

43"W x 19"D x 36"H

The Kona Beach Vanity is a sure show-stopper with it's unique shape and styling. The rich brown-black finish on ribbon stripe and quartered mahogany veneers evoke a British Colonial influence. Four drawers (three working) feature aged patina pendant drawer pulls.

Suggested Sinks: Existing Top: Cole + Co. Carlisle or Coventry (Drop-In) Stone Top: Cole + Co. Fairfield (Undermount)

On stone top order, indicate: "Cut for Granite." Large hole is cut in the top prior to shipment to ease stone top installation.

Sink recommendations are for standard 8-inch widespread faucet installation with 1 3/8 in. valves and no special placements.

All vanities with custom cuts are considered a special order and non-returnable. Custom sink cuts available.