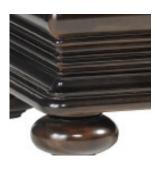

## DESIGNER SERIES KONA BEACH VANITY

43"W x 19"D x 36"H

The Kona Beach Vanity is a sure show-stopper with it's unique shape and styling. The rich brown-black finish on ribbon stripe and quartered mahogany veneers evoke a British Colonial influence. Four drawers (three working) feature aged patina pendant drawer pulls.