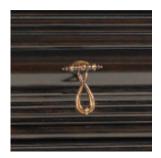

## DESIGNER SERIES KONA BEACH VANITY

43"W x 19"D x 36"H

The Kona Beach Vanity is a sure show-stopper with it's unique shape and styling. The rich brown-black finish on ribbon stripe and quartered mahogany veneers evoke a British Colonial influence. Four drawers (three working) feature aged patina pendant drawer pulls.