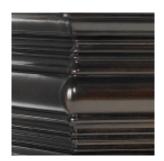

## DESIGNER SERIES KONA BEACH VANITY

43"W x 19"D x 36"H

The Kona Beach Vanity is a sure show-stopper with it's unique shape and styling. The rich brown-black finish on ribbon stripe and quartered mahogany veneers evoke a British Colonial influence. Four drawers (three working) feature aged patina pendant drawer pulls.