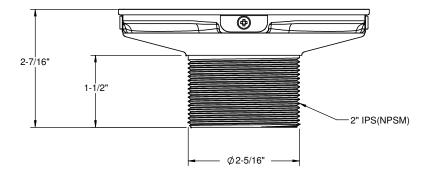

## StyleDrain<sup>®</sup> 9178-UG-2 DELUXE DRAIN KIT FOR 2" IPS COLLAR

## **Features**

- Rugged ABS construction Throat .
- Stainless steel tile frame with brass screws
- Protective plastic mudguard
  2" IPS(NPS straight pipe) thread throat which is compatible with many common ABS & PVC shower drain bodies
- Compatible with all StyleDrain Decorative Trim Grids For complete selection, see www.calfaucets.com

- **Codes/Standards Applicable** Specified model meets or exceeds the following: ASME A112.18.2/CSA B125.2

Ø1-15/16" THRU HOLE 5-1/4" SQUARE (SHOWN WITHOUT MUDGUARD)

**DIMENSIONS SHOWN TO NEAREST 1/16"**