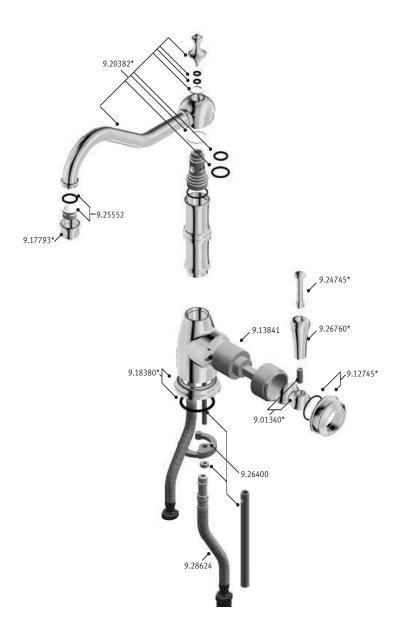

### **FEATURES**

- Metal levers only
- Made from solid brass bar stock
- CNC machined
- Ceramic disk control cartridge
- Swivel spout with two point bearing and sealing
- 1 3/4" max. installation on bench