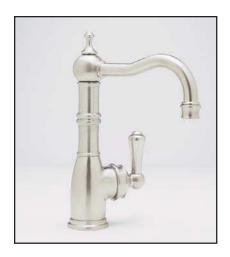

# Single Lever Single Hole Bar Faucet

ROHL Perrin & Rowe Kitchen

U.4739\*

### **FEATURES**

- Metal levers only
- Made from solid brass bar stock
- CNC machined
- Ceramic disk control cartridge
- Swivel spout with two point bearing and sealing
- 1 3/4" max. installation on bench

#### COLORS/FINISHES

- Polished Chrome
- Polished Nickel
- Satin Nickel
- Inca Brass
- English Bronze

### WARRANTY

• Limited Lifetime



<sup>\*</sup> For CA/VT, place a "-2" at end of model number for code compliant product. (Example A3608LMAPC-2)

Consult your local ROHLshowroom for additional information and specifications. For complete warranty details and a list of showrooms, go to www.rohlhome.com.



# Single Lever Single Hole Bar Faucet