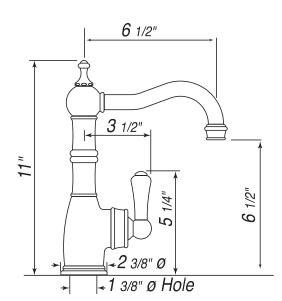

### **FEATURES**

- Metal levers only
- Made from solid brass bar stock
- CNC machined
- Ceramic disk control cartridge
- Swivel spout with two point bearing and sealing
- 1 3/4" max. installation on bench