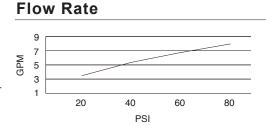

# **SPECIFICATIONS**

## EASTHAM™ TRIM ONLY SINGLE HANDLE PRESSURE BALANCE SHOWER FAUCET

#### Model

#### D510515T

### Description

- 4 1/2" bell style showerhead
- · All brass 6" shower arm
- Use with valve: D112000BT (w/stops) or D115000BT (w/o stops)

#### **Standards**

- UPC/cUPC
- Energy Policy Act of 1992

• ASME A112.18.1

 ADA Accessibility Guidelines for Buildings and Facilities -4.27.4 Controls and Mechanisms

- Finishes Available
- Chrome
- Other: Refer to Price List for additional finish