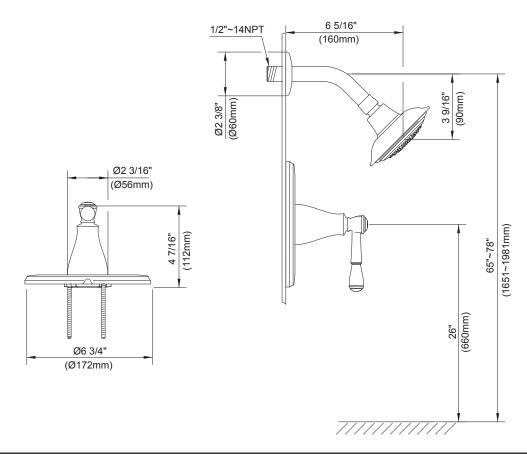

# **SPECIFICATIONS**

## EASTHAM™ TRIM ONLY SINGLE HANDLE PRESSURE BALANCE SHOWER FAUCET

#### Model

#### D510515T

### Description

- 4 1/2" bell style showerhead
- · All brass 6" shower arm
- Use with valve: D112000BT (w/stops) or D115000BT (w/o stops)

#### **Standards**

- UPC/cUPC
- Energy Policy Act of 1992

• ASME A112.18.1

 ADA Accessibility Guidelines for Buildings and Facilities -4.27.4 Controls and Mechanisms

- Finishes Available
- Chrome
- Other: Refer to Price List for additional finish