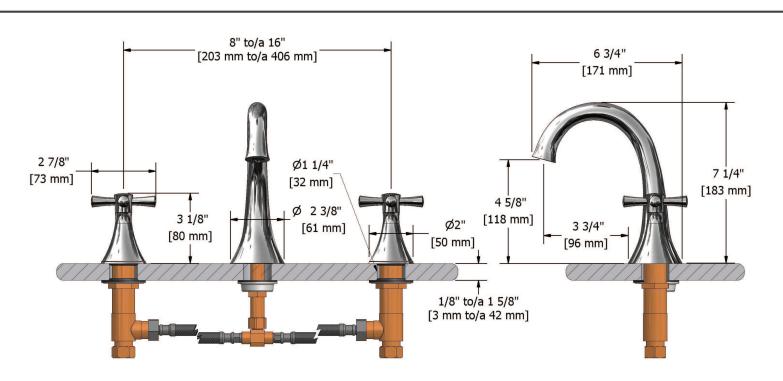

8" lavatory fauces **ED08+XX** 

# **Specifications**

# **Descriptions**

- ½" inlet male NPT
- Push drain
- Ceramic cartridge