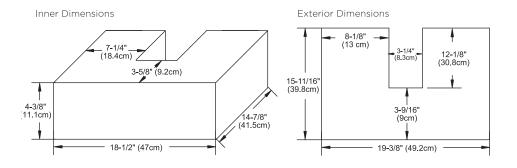

MODEL: 052724-FINISH SPECIFICATION SHEET NEO-CLASSIC COLLECTION 052730-FINISH

Soft Close and Full Extension drawers with Dovetail construction

Matching finish throughout the interior

Optional Drawer Organizer

Matching Mirror and Medicine Cabinet

Handles meet USA standards: 3" center to center

All Ronbow cabinets are made of solid hardwood or hardwood plywood and meet strict CARB Standards. No particle Board or Micro-Density Fiberboard (MDF) are used.

Available finishes: Available tops:

CAFÉ WALNUT F13 CERAMIC SINKTOP

OCEAN GRAY F21 STONE COUNTER

VINTAGE HONEY R01 TECHSTONE™ TOP

WHITE W01 WIDEAPPEAL™ TOP



## **BOTTOM DRAWER**



**BACK PANEL**