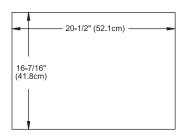

MODEL: 052724-FINISH SPECIFICATION SHEET NEO-CLASSIC COLLECTION 052730-FINISH

Soft Close and Full Extension drawers with Dovetail construction

Matching finish throughout the interior

Optional Drawer Organizer

Matching Mirror and Medicine Cabinet

Handles meet USA standards: 3" center to center

All Ronbow cabinets are made of solid hardwood or hardwood plywood and meet strict CARB Standards. No particle Board or Micro-Density Fiberboard (MDF) are used.

Available finishes: Available tops:

CAFÉ WALNUT F13 CERAMIC SINKTOP

OCEAN GRAY F21 STONE COUNTER

VINTAGE HONEY R01 TECHSTONE™ TOP

WHITE W01 WIDEAPPEAL™ TOP



## **BOTTOM DRAWER**



**BACK PANEL**