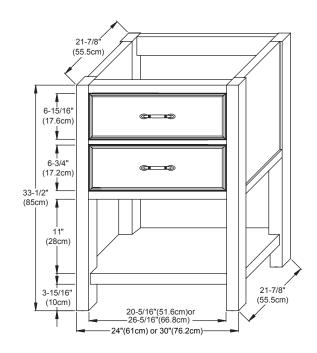

MODEL: 052724-FINISH SPECIFICATION SHEET NEO-CLASSIC COLLECTION 052730-FINISH

Soft Close and Full Extension drawers with Dovetail construction

Matching finish throughout the interior

Optional Drawer Organizer

Matching Mirror and Medicine Cabinet

Handles meet USA standards: 3" center to center

All Ronbow cabinets are made of solid hardwood or hardwood plywood and meet strict CARB Standards. No particle Board or Micro-Density Fiberboard (MDF) are used.

Available finishes: Available tops:

CAFÉ WALNUT F13 CERAMIC SINKTOP

OCEAN GRAY F21 STONE COUNTER

VINTAGE HONEY R01 TECHSTONE™ TOP

WHITE W01 WIDEAPPEAL™ TOP