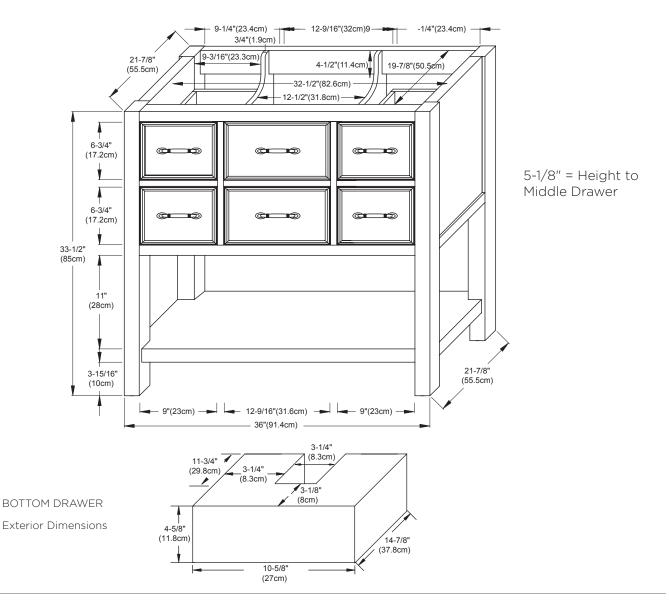

## MODEL: 052736-FINISH

## SPECIFICATION SHEET

NEO-CLASSIC COLLECTION

Soft Close and Full Extension drawers with Dovetail construction Matching finish throughout the interior Optional Drawer Organizer Matching Mirror and Medicine Cabinet Handles meet USA standards: 3" center to center

All Ronbow cabinets are made of solid hardwood or hardwood plywood and meet strict CARB Standards. No particle Board or Micro-Density Fiberboard (MDF) are used.

| Available finishes: | Available tops:             |
|---------------------|-----------------------------|
| CAFÉ WALNUT F13     | CERAMIC SINKTOP             |
| OCEAN GRAY F21      | STONE COUNTER               |
| VINTAGE HONEY R01   | TECHSTONE <sup>™</sup> TOP  |
| WHITE WO1           | WIDEAPPEAL <sup>™</sup> TOP |