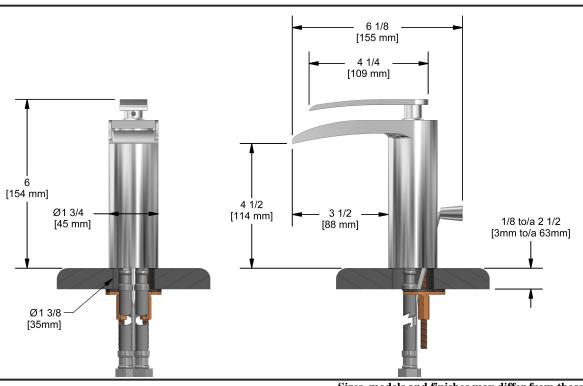

# Single hole lavatory faucet open spout BSOP01XX



# **Specifications**

# **Descriptions**

- Pop-up drain
- · Ceramic cartridge
- 3/8" speedway compression

# **Available colors**

• C : Chrome

#### Available flows

- 5.7 L/min, 1.5 gpm (US) 60psi
- 3.7 L/min, 1 gpm (US) 60psi ( **BSOP01XX-10** )

# **Cartridges**

• 401-039

### **Certifications**

- CSA B125.1
- NSF61
- ASME A112.18.1
- CMR248 Approval







Sizes, models and finishes may differ from thoses presented.

#### Warranty

The Riobel inc. product carries a limited LIFETIME warranty on the finish Chrome, Gold (PVD), Brushed nickel (PVD), Night brushed (PVD), Polished nickel (PVD) and all working parts and is guaranteed from the initial date of purchase against all manufacturing defects. Other finished 1 year.

#### **Customer Service**