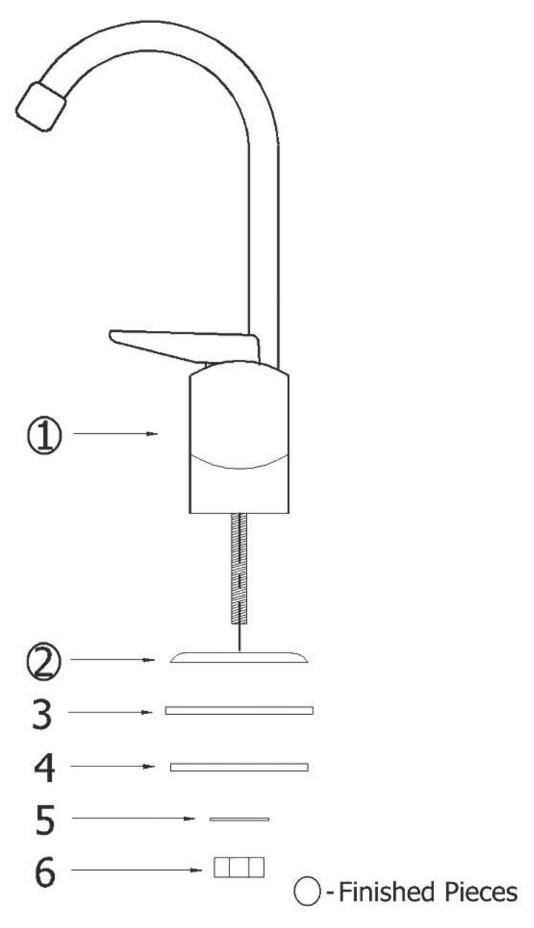

| Part# | Description         |
|-------|---------------------|
| 01    | Body                |
| 02    | Rubber O-ring       |
| 03    | Finished Escutcheon |
| 04    | Metal Washer        |
| 05    | Metal Washer        |
| 06    | Brass Nut           |
|       |                     |
|       |                     |
|       |                     |
|       |                     |

Please follow example when ordering parts for Water Dispenser Faucet.

- To order part#04 Metal Washer
  - o 9451804**xx**
- Please substitute finish number needed in place of **XX**.
- To order a part that is not finished use <u>00</u>