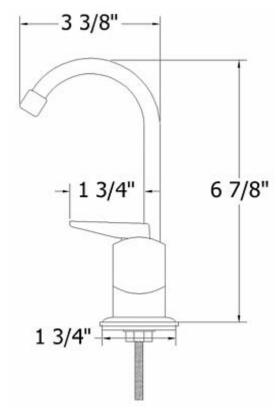

## 4518 – Water Dispenser Faucet

## **Technical Information**

- Available finishes are Polished Brass(**55**), Polished Nickel(**56**), Satin Nickel(**60**), Weathered Brass(**70**).
- Please see cleaning instructions for finish care and maintenance information.
- 1/4" connection
- Cold water only