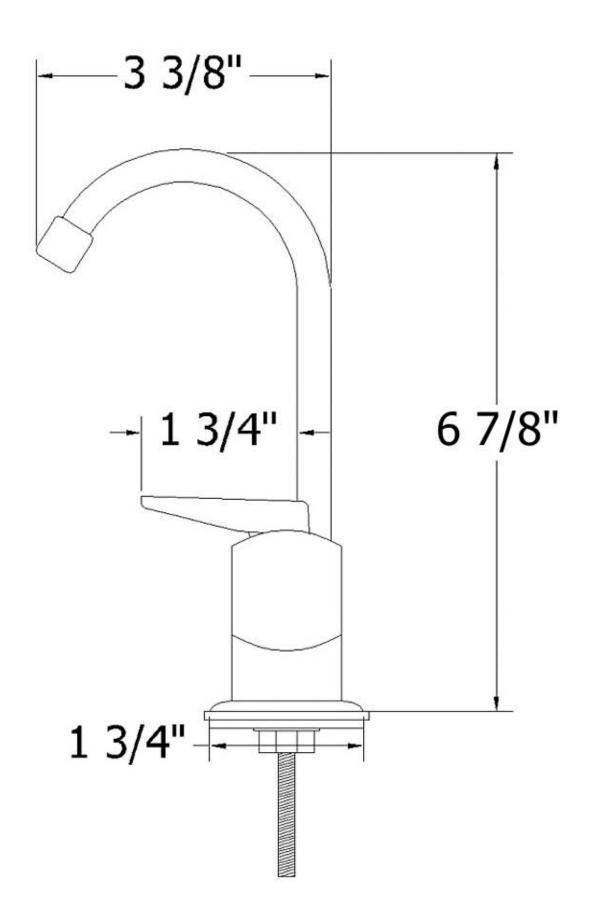

## 4518 – Water Dispenser Faucet

## **Technical Information**

- Available finishes are Polished Brass(**55**), Polished Nickel(**56**), Satin Nickel(**60**), Weathered Brass(**70**).
- Please see cleaning instructions for finish care and maintenance information.
- 1/4" connection
- Cold water only