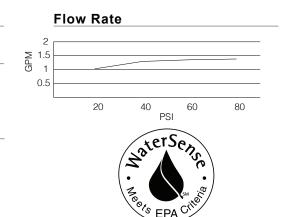

### **Standards**

- NSF 61-9
- Energy Policy Act of 1992

- ASME A112.18.1M/A112.18.1
- NSF/ANSI 372
- CSA B125.1

- ADA Accessibility Guidelines for Buildings and Facilities -
- 4.27.4 Controls and Mechanisms