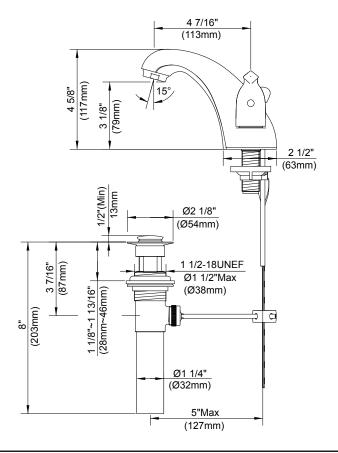

#### Model

D301012 (Replaces D212111 series)

## Description

- · Ceramic disc valve
- 4  $\frac{1}{2}$ " high spout, 4  $\frac{1}{2}$ " spout length
- 50/50 pop-up drain assembly
- 3 hole mount