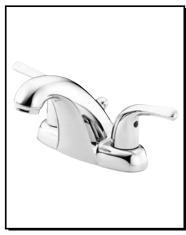

## Description

- · Ceramic disc valve
- 4  $\frac{1}{2}$ " high spout, 4  $\frac{1}{2}$ " spout length
- 50/50 pop-up drain assembly
- 3 hole mount