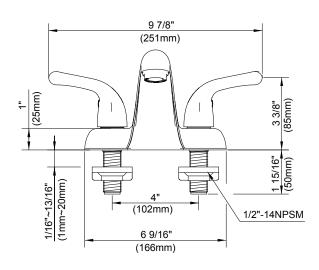

## Description

- · Ceramic disc valve
- 4  $\frac{1}{2}$ " high spout, 4  $\frac{1}{2}$ " spout length
- 50/50 pop-up drain assembly
- 3 hole mount