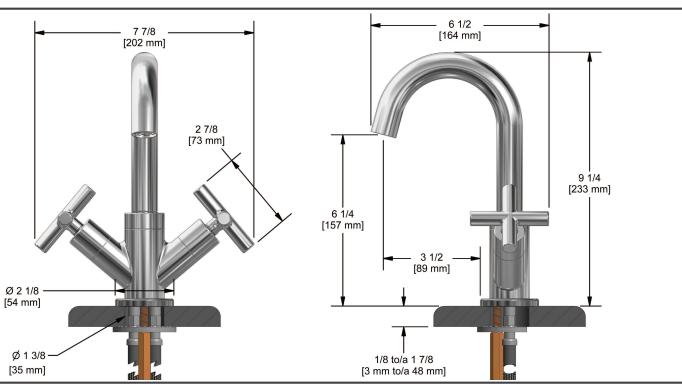

Single hole lavatory faucet PA01+XX

## **Descriptions**

- Pop-up drain
- Ceramic cartridge
- 3/8" speedway compression
- Swivel spout