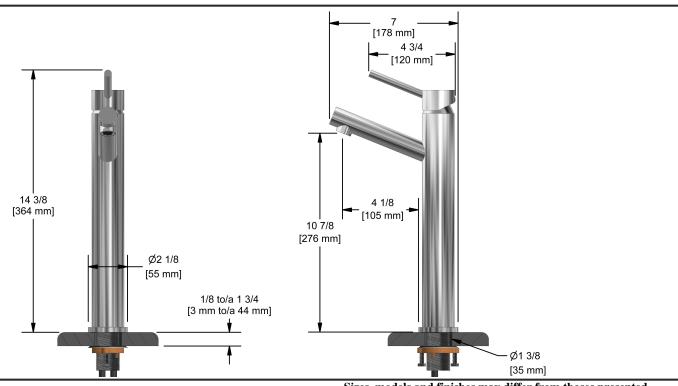

# **Specifications**

## **Descriptions**

- Ceramic cartridge
- 3/8" speedway compression
- No drain