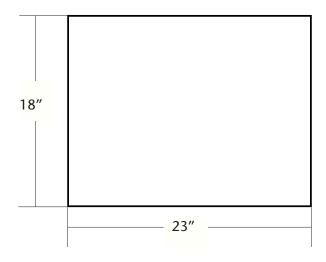

#### **TOP VIEW**

VNS231 - Caramel Bamboo

### **PRODUCT DETAILS**

- \* 23"w x 18"d x 19.5"h
- \* FSC\* certified Bamboo with solid Bamboo and Poplar substrate
- \* Woven Strand Bamboo inlay
- \* Integral Top
- \* Low VOC polyurethane finish