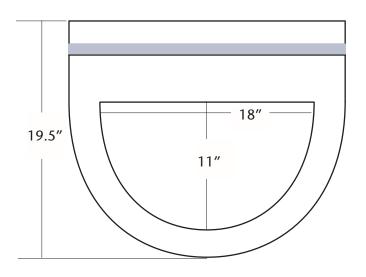

### **FRONT VIEW**

### **PRODUCT DETAILS**

- \* 23"w x 18"d x 19.5"h
- \* FSC\* certified Bamboo with solid Bamboo and Poplar substrate
- \* Woven Strand Bamboo inlay
- \* Integral Top
- \* Low VOC polyurethane finish