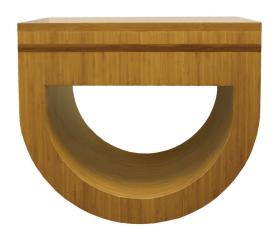

# **HALCYON VANITY**

### **PRODUCT DETAILS**

- \* 23"w x 18"d x 19.5"h
- \* FSC\* certified Bamboo with solid Bamboo and Poplar substrate
- \* Woven Strand Bamboo inlay
- \* Integral Top
- \* Low VOC polyurethane finish