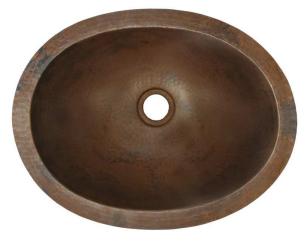

# SPECIFICATIONS FOR BABY CLASSIC

 CPS238- Antique CPS538- Brushed Nickel

### **PRODUCT DETAILS**

- \* 15.75" x 12" x 5" OD
- \* 13.5" x 10" x 4.5" ID
- \* Hand hammered 18 gauge recycled copper
- \* 1.5" drain opening
- \* Dimensions are not exact and may vary  $\pm \frac{1}{2}$ "