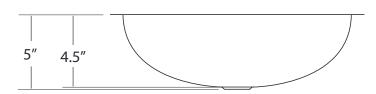

### **PRODUCT DETAILS**

- \* 15.75" x 12" x 5" OD
- \* 13.5" x 10" x 4.5" ID
- \* Hand hammered 18 gauge recycled copper
- \* 1.5" drain opening
- \* Dimensions are not exact and may vary  $\pm \frac{1}{2}$ "

#### **IMPORTANT**

Due to the handcrafted nature of this product, it will vary in finish, texture, hammering, andother details.Dimensions may vary up to 1/2". We strongly recommend that youwait for the actual product before makingany installation cuts.