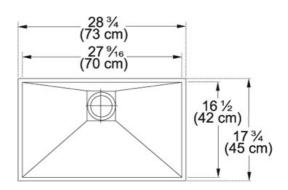

## **Product Information**

| FUN#                  | 122.0074.954            |
|-----------------------|-------------------------|
| US Part Number        | PKX11028                |
| Franke Integral Ledge | built-in                |
| Minimum Cabinet Size  | 33"                     |
| Drain Opening         | 3 1/2"                  |
| Outer Dimensions      | 28 3/4"x17 3/4"         |
| Bowl Size             | 27 9/16"x16 1/2"x9 7/8" |
| Number of Bowls       | 1                       |
| Type of Material      | Stainless Steel         |